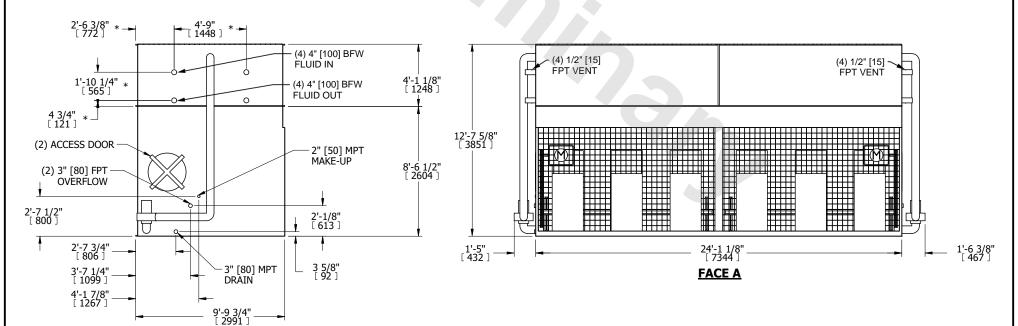

## NOTES:

- 1. (M)- FAN MOTOR LOCATION
- 2. HÉAVIEST SECTION IS COIL SECTION 3. MPT DENOTES MALE PIPE THREAD
- FPT DENOTES FEMALE PIPE THREAD
  BFW DENOTES BEVELED FOR WELDING
- GVD DENOTES GROOVED FLG DENOTES FLANGE
- PE DENOTES PLAIN END
- 4. +UNIT WEIGHT DOES NOT INCLUDE ACCESSORIES (SEE ACCESSORY DRAWINGS)
- 5. 3/4" [19mm] DIA. MOUNTING HOLES. REFER TO RECOMMENDED STEEL SUPPORT DRAWING
- 6. DIMENSIONS LISTED AS FOLLOWS: ENGLISH FT IN [METRIC] [mm]
- 7. \* APPROXIMATE DIMENSIONS DO NOT USE FOR PRE-FABRICATION OF CONNECTING PIPING
- 8. MAKE-UP WATER PRESSURE 20 psi [137 kPa] MIN, 50 psi [344 kPa] MAX