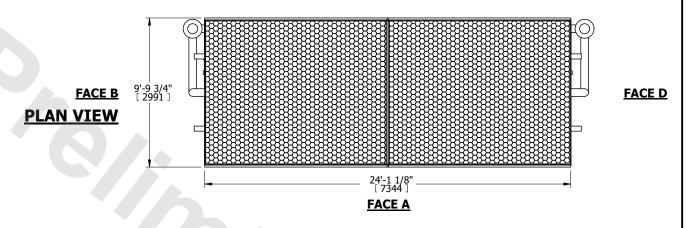

SED CIRCUIT COOLER |           |
|---------|-----------------------|-----------|
| MODEL # | LSWE 10-3N24          | SCALE NTS |



DWG. # WLETM2406-DRD-ST REV. SERIAL # DATE 8/18/2025

## NOTES:

- 1. (M)- FAN MOTOR LOCATION
- 2. HÉAVIEST SECTION IS COIL SECTION 3. MPT DENOTES MALE PIPE THREAD
- FPT DENOTES FEMALE PIPE THREAD
  BFW DENOTES BEVELED FOR WELDING
- GVD DENOTES GROOVED FLG DENOTES FLANGE
- PE DENOTES PLAIN END
- 4. +UNIT WEIGHT DOES NOT INCLUDE ACCESSORIES (SEE ACCESSORY DRAWINGS)
- 5. 3/4" [19mm] DIA. MOUNTING HOLES. REFER TO RECOMMENDED STEEL SUPPORT DRAWING
- 6. DIMENSIONS LISTED AS FOLLOWS: ENGLISH FT IN [METRIC] [mm]
- 7. \* APPROXIMATE DIMENSIONS DO NOT USE FOR PRE-FABRICATION OF CONNECTING PIPING
- 8. MAKE-UP WATER PRESSURE 20 psi [137 kPa] MIN, 50 psi [344 kPa] MAX







**FACE B**