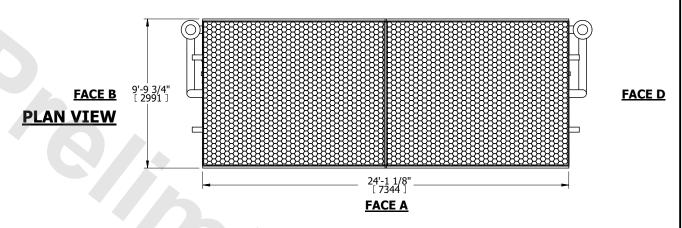

SED CIRCUIT COOLER |           |
|---------|-----------------------|-----------|
| MODEL # | LSWE 10-3024          | SCALE NTS |



DWG. # WLETM2406-DRD-ST REV. SERIAL # DATE 8/20/2025

## NOTES:

- 1. (M)- FAN MOTOR LOCATION
- 2. HÉAVIEST SECTION IS COIL SECTION
- 3. MPT DENOTES MALE PIPE THREAD FPT DENOTES FEMALE PIPE THREAD BFW DENOTES BEVELED FOR WELDING
  - GVD DENOTES GROOVED FLG DENOTES FLANGE
- PE DENOTES PLAIN END
- 4. +UNIT WEIGHT DOES NOT INCLUDE ACCESSORIES (SEE ACCESSORY DRAWINGS)
- 5. 3/4" [19mm] DIA. MOUNTING HOLES. REFER TO RECOMMENDED STEEL SUPPORT DRAWING
- 6. DIMENSIONS LISTED AS FOLLOWS: ENGLISH FT IN [METRIC] [mm]
- 7. \* APPROXIMATE DIMENSIONS DO NOT USE FOR PRE-FABRICATION OF CONNECTING PIPING
- 8. MAKE-UP WATER PRESSURE 20 psi [137 kPa] MIN, 50 psi [344 kPa] MAX







**FACE B**