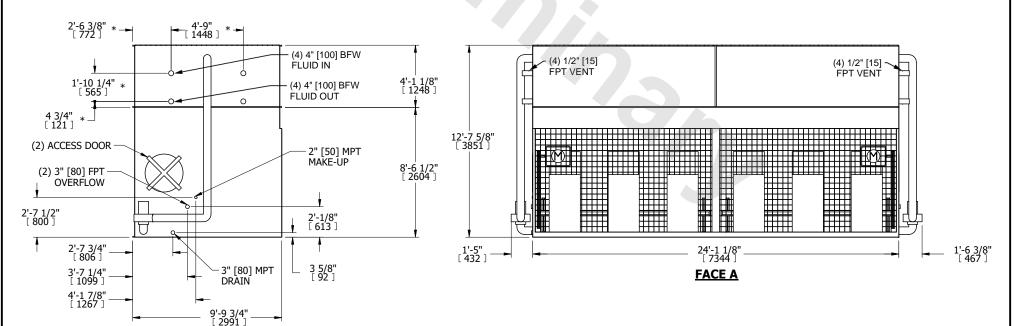

| UNIT    | CLOSED CIRCUIT COOLER |           |
|---------|-----------------------|-----------|
| MODEL # | LSWE 10-3024          | SCALE NTS |

DWG. # WLETM2406-DRD-ST REV. SERIAL # DATE 8/20/2025

## NOTES:

- 1. (M)- FAN MOTOR LOCATION
- 2. HÉAVIEST SECTION IS COIL SECTION
- 3. MPT DENOTES MALE PIPE THREAD FPT DENOTES FEMALE PIPE THREAD BFW DENOTES BEVELED FOR WELDING
  - GVD DENOTES GROOVED FLG DENOTES FLANGE
- PE DENOTES PLAIN END
- 4. +UNIT WEIGHT DOES NOT INCLUDE ACCESSORIES (SEE ACCESSORY DRAWINGS)
- 5. 3/4" [19mm] DIA. MOUNTING HOLES. REFER TO RECOMMENDED STEEL SUPPORT DRAWING
- 6. DIMENSIONS LISTED AS FOLLOWS: ENGLISH FT IN [METRIC] [mm]
- 7. \* APPROXIMATE DIMENSIONS DO NOT USE FOR PRE-FABRICATION OF CONNECTING PIPING
- 8. MAKE-UP WATER PRESSURE 20 psi [137 kPa] MIN, 50 psi [344 kPa] MAX