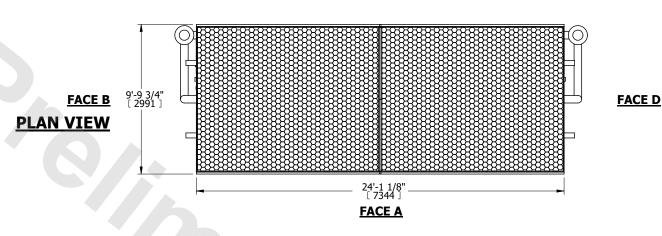

## NOTES:

- 1. (M)- FAN MOTOR LOCATION
- 2. HÉAVIEST SECTION IS COIL SECTION
- 3. MPT DENOTES MALE PIPE THREAD FPT DENOTES FEMALE PIPE THREAD BFW DENOTES BEVELED FOR WELDING GVD DENOTES GROOVED FLG DENOTES FLANGE
- PE DENOTES PLAIN END
- 4. +UNIT WEIGHT DOES NOT INCLUDE ACCESSORIES (SEE ACCESSORY DRAWINGS)
- 5. 3/4" [19mm] DIA. MOUNTING HOLES. REFER TÓ RECOMMENDED STEEL SUPPORT DRAWING
- 6. DIMENSIONS LISTED AS FOLLOWS: ENGLISH FT IN [METRIC] [mm]
- 7. \* APPROXIMATE DIMENSIONS DO NOT USE FOR PRE-FABRICATION OF CONNECTING PIPING
- 8. MAKE-UP WATER PRESSURE 20 psi [137 kPa] MIN, 50 psi [344 kPa] MAX