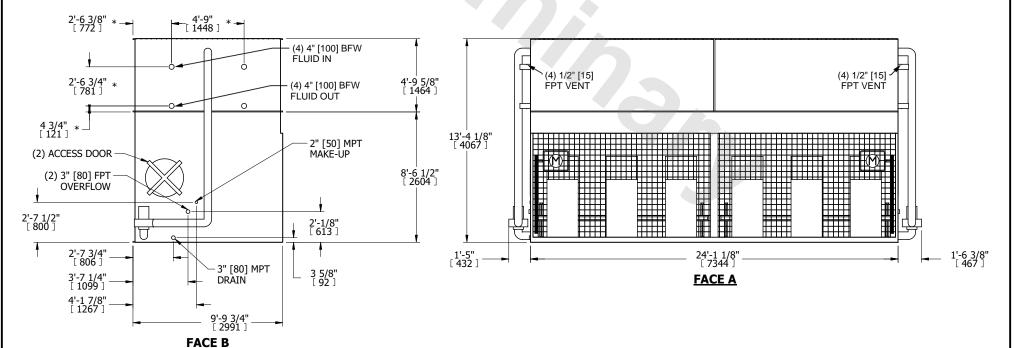

## NOTES:

- 1. (M)- FAN MOTOR LOCATION
- 2. HÉAVIEST SECTION IS COIL SECTION
- 3. MPT DENOTES MALE PIPE THREAD FPT DENOTES FEMALE PIPE THREAD BFW DENOTES BEVELED FOR WELDING GVD DENOTES GROOVED FLG DENOTES FLANGE
- PE DENOTES PLAIN END
- 4. +UNIT WEIGHT DOES NOT INCLUDE ACCESSORIES (SEE ACCESSORY DRAWINGS)
- 5. 3/4" [19mm] DIA. MOUNTING HOLES. REFER TÓ RECOMMENDED STEEL SUPPORT DRAWING
- 6. DIMENSIONS LISTED AS FOLLOWS: ENGLISH FT IN [METRIC] [mm]
- 7. \* APPROXIMATE DIMENSIONS DO NOT USE FOR PRE-FABRICATION OF CONNECTING PIPING
- 8. MAKE-UP WATER PRESSURE 20 psi [137 kPa] MIN, 50 psi [344 kPa] MAX