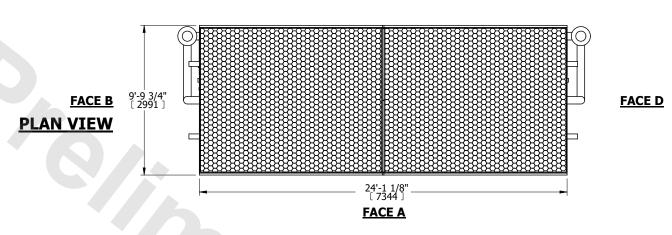

## NOTES:

- 1. (M)- FAN MOTOR LOCATION
- 2. HÉAVIEST SECTION IS COIL SECTION
- 3. MPT DENOTES MALE PIPE THREAD FPT DENOTES FEMALE PIPE THREAD BFW DENOTES BEVELED FOR WELDING GVD DENOTES GROOVED FLG DENOTES FLANGE
- PE DENOTES PLAIN END
- 4. +UNIT WEIGHT DOES NOT INCLUDE ACCESSORIES (SEE ACCESSORY DRAWINGS)
- 5. 3/4" [19mm] DIA. MOUNTING HOLES. REFER TÓ RECOMMENDED STEEL SUPPORT DRAWING
- 6. DIMENSIONS LISTED AS FOLLOWS: ENGLISH FT IN [METRIC] [mm]
- 7. \* APPROXIMATE DIMENSIONS DO NOT USE FOR PRE-FABRICATION OF CONNECTING PIPING
- 8. MAKE-UP WATER PRESSURE 20 psi [137 kPa] MIN, 50 psi [344 kPa] MAX