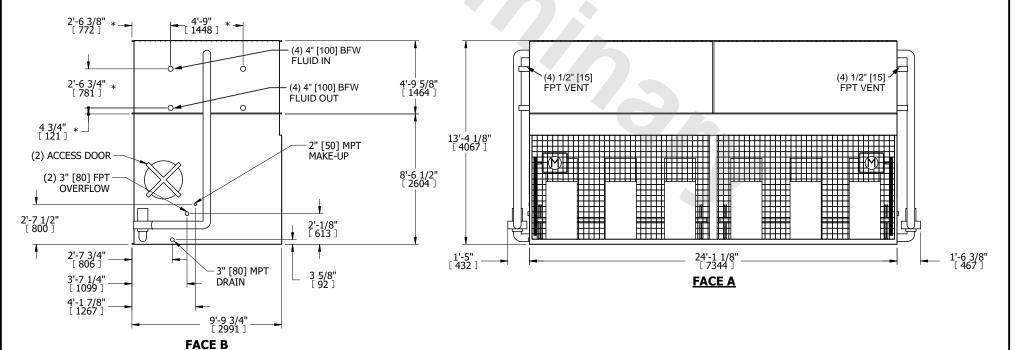

## NOTES:

- 1. (M)- FAN MOTOR LOCATION
- 2. HÉAVIEST SECTION IS COIL SECTION
- 3. MPT DENOTES MALE PIPE THREAD FPT DENOTES FEMALE PIPE THREAD BFW DENOTES BEVELED FOR WELDING GVD DENOTES GROOVED FLG DENOTES FLANGE
- PE DENOTES PLAIN END
- 4. +UNIT WEIGHT DOES NOT INCLUDE ACCESSORIES (SEE ACCESSORY DRAWINGS)
- 5. 3/4" [19mm] DIA. MOUNTING HOLES. REFER TÓ RECOMMENDED STEEL SUPPORT DRAWING
- 6. DIMENSIONS LISTED AS FOLLOWS: ENGLISH FT IN [METRIC] [mm]
- 7. \* APPROXIMATE DIMENSIONS DO NOT USE FOR PRE-FABRICATION OF CONNECTING PIPING
- 8. MAKE-UP WATER PRESSURE 20 psi [137 kPa] MIN, 50 psi [344 kPa] MAX