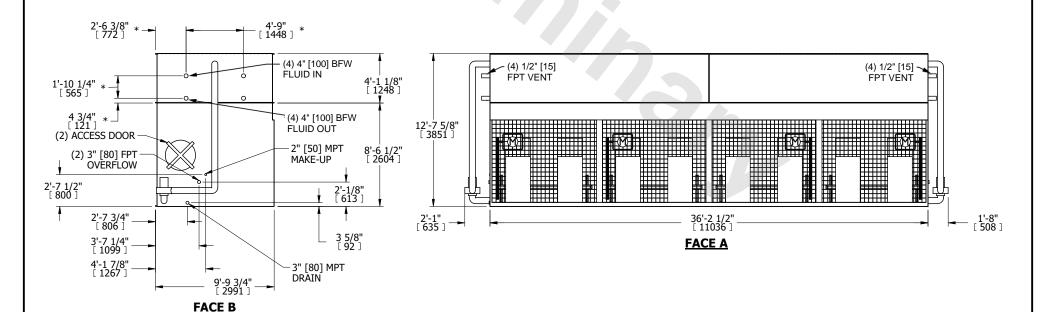

## NOTES:

- 1. (M)- FAN MOTOR LOCATION
- 2. HÉAVIEST SECTION IS COIL SECTION
- 3. MPT DENOTES MALE PIPE THREAD
  FPT DENOTES FEMALE PIPE THREAD
  BFW DENOTES BEVELED FOR WELDING
  GVD DENOTES GROOVED
  FLG DENOTES FLANGE
  PE DENOTES PLAIN END
- 4. +UNIT WEIGHT DOES NOT INCLUDE ACCESSORIES (SEE ACCESSORY DRAWINGS)
- 5. 3/4" [19mm] DIA. MOUNTING HOLES. REFER TO RECOMMENDED STEEL SUPPORT DRAWING
- 6. DIMENSIONS LISTED AS FOLLOWS: ENGLISH FT IN  $[{\sf METRIC}]$  [mm]
- 7. \* APPROXIMATE DIMENSIONS DO NOT USE FOR PRE-FABRICATION OF CONNECTING PIPING
- 8. MAKE-UP WATER PRESSURE 20 psi [137 kPa] MIN, 50 psi [344 kPa] MAX

FACE C

**FACE D**