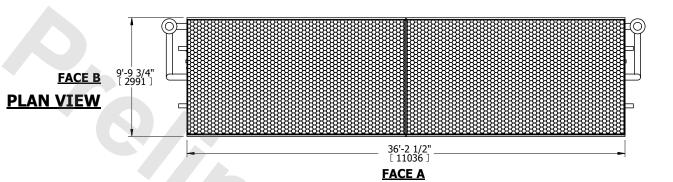

|
|---------|-----------------------|-----------|
| MODEL # | LSWE 10-3K36          | SCALE NTS |



DWG. # WLETM3606-DRD-ST REV. SERIAL # DATE 8/17/2025

## NOTES:

- 1. (M)- FAN MOTOR LOCATION
- 2. HÉAVIEST SECTION IS COIL SECTION
- 3. MPT DENOTES MALE PIPE THREAD
  FPT DENOTES FEMALE PIPE THREAD
  BFW DENOTES BEVELED FOR WELDING
  GVD DENOTES GROOVED
  FLG DENOTES FLANGE
  PE DENOTES PLAIN END
- 4. +UNIT WEIGHT DOES NOT INCLUDE ACCESSORIES (SEE ACCESSORY DRAWINGS)
- 5. 3/4" [19mm] DIA. MOUNTING HOLES. REFER TO RECOMMENDED STEEL SUPPORT DRAWING
- 6. DIMENSIONS LISTED AS FOLLOWS: ENGLISH FT IN  $[{\sf METRIC}]$  [mm]
- 7. \* APPROXIMATE DIMENSIONS DO NOT USE FOR PRE-FABRICATION OF CONNECTING PIPING
- 8. MAKE-UP WATER PRESSURE 20 psi [137 kPa] MIN, 50 psi [344 kPa] MAX

FACE C





**FACE D**