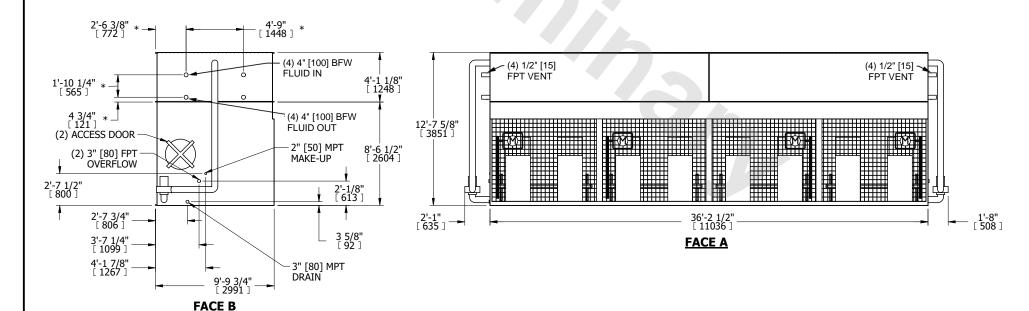

## NOTES:

- 1. (M)- FAN MOTOR LOCATION
- 2. HÉAVIEST SECTION IS COIL SECTION
- 3. MPT DENOTES MALE PIPE THREAD FPT DENOTES FEMALE PIPE THREAD BFW DENOTES BEVELED FOR WELDING **GVD DENOTES GROOVED** FLG DENOTES FLANGE PE DENOTES PLAIN END
- 4. +UNIT WEIGHT DOES NOT INCLUDE ACCESSORIES (SEE ACCESSORY DRAWINGS)
- 5. 3/4" [19mm] DIA. MOUNTING HOLES. REFER TO RECOMMENDED STEEL SUPPORT DRAWING
- 6. DIMENSIONS LISTED AS FOLLOWS: ENGLISH FT IN [METRIC] [mm]
- 7. \* APPROXIMATE DIMENSIONS DO NOT USE FOR PRE-FABRICATION OF CONNECTING PIPING **PLAN VIEW**
- 8. MAKE-UP WATER PRESSURE 20 psi [137 kPa] MIN, 50 psi [344 kPa] MAX

**FACE C** 

**FACE A** 

**SHIPPING** WEIGHT

39340 lbs+ [17845] kg+

OPERATING WEIGHT

58850 lbs+ [26695] kg+

**FACE B** 

HEAVIEST SECTION WEIGHT

14520 lbs+ [6590] kg+

NO. OF SHIPPING SECTIONS

DRAWN BY:

**FACE D**