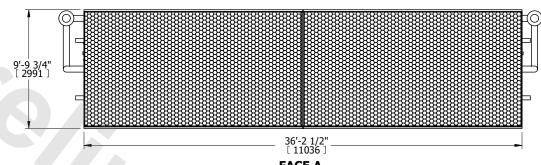

## NOTES:

- 1. (M)- FAN MOTOR LOCATION
- 2. HÉAVIEST SECTION IS COIL SECTION
- 3. MPT DENOTES MALE PIPE THREAD FPT DENOTES FEMALE PIPE THREAD BFW DENOTES BEVELED FOR WELDING **GVD DENOTES GROOVED** FLG DENOTES FLANGE PE DENOTES PLAIN END
- 4. +UNIT WEIGHT DOES NOT INCLUDE ACCESSORIES (SEE ACCESSORY DRAWINGS)
- 5. 3/4" [19mm] DIA. MOUNTING HOLES. REFER TO RECOMMENDED STEEL SUPPORT DRAWING
- 6. DIMENSIONS LISTED AS FOLLOWS: ENGLISH FT IN [METRIC] [mm]
- 7. \* APPROXIMATE DIMENSIONS DO NOT USE FOR PRE-FABRICATION OF CONNECTING PIPING **PLAN VIEW**
- 8. MAKE-UP WATER PRESSURE 20 psi [137 kPa] MIN, 50 psi [344 kPa] MAX