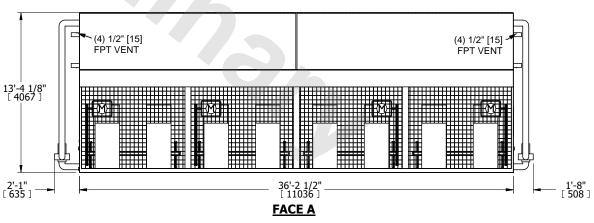

## NOTES:

- 1. (M)- FAN MOTOR LOCATION
- 2. HÉAVIEST SECTION IS COIL SECTION
- 3. MPT DENOTES MALE PIPE THREAD FPT DENOTES FEMALE PIPE THREAD BFW DENOTES BEVELED FOR WELDING

**GVD DENOTES GROOVED** FLG DENOTES FLANGE