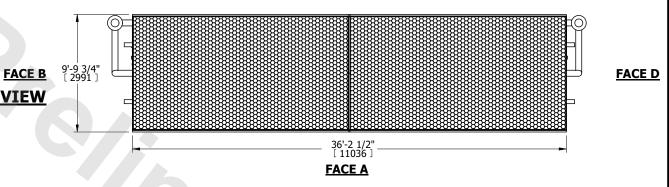

----------|-----------|
| MODEL #                    | LSWE 10-4L36 | SCALE NTS |

EVAPCO, INC. Evapeo

DWG. # REV. WLETM3608-DRD-ST DATE 8/20/2025 SERIAL #

## NOTES:

- 1. (M)- FAN MOTOR LOCATION
- 2. HÉAVIEST SECTION IS COIL SECTION
- 3. MPT DENOTES MALE PIPE THREAD FPT DENOTES FEMALE PIPE THREAD BFW DENOTES BEVELED FOR WELDING

**GVD DENOTES GROOVED** FLG DENOTES FLANGE

PE DENOTES PLAIN END

- 4. +UNIT WEIGHT DOES NOT INCLUDE ACCESSORIES (SEE ACCESSORY DRAWINGS)
- 5. 3/4" [19mm] DIA. MOUNTING HOLES. REFER TÓ RECOMMENDED STEEL SUPPORT DRAWING
- 6. DIMENSIONS LISTED AS FOLLOWS: ENGLISH FT IN [METRIC] [mm]

7. \* - APPROXIMATE DIMENSIONS DO NOT USE FOR PRE-FABRICATION OF CONNECTING PIPING

8. MAKE-UP WATER PRESSURE 20 psi [137 kPa] MIN, 50 psi [344 kPa] MAX

**PLAN VIEW** 

**FACE C**