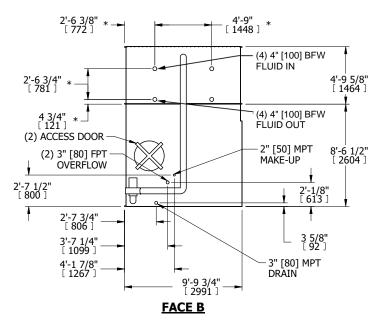

## NOTES:

- 1. (M)- FAN MOTOR LOCATION
- 2. HÉAVIEST SECTION IS COIL SECTION
- 3. MPT DENOTES MALE PIPE THREAD FPT DENOTES FEMALE PIPE THREAD BFW DENOTES BEVELED FOR WELDING

**GVD DENOTES GROOVED** FLG DENOTES FLANGE

PE DENOTES PLAIN END

- 4. +UNIT WEIGHT DOES NOT INCLUDE ACCESSORIES (SEE ACCESSORY DRAWINGS)
- 5. 3/4" [19mm] DIA. MOUNTING HOLES. REFER TÓ RECOMMENDED STEEL SUPPORT DRAWING
- 6. DIMENSIONS LISTED AS FOLLOWS: ENGLISH FT IN [METRIC] [mm]

7. \* - APPROXIMATE DIMENSIONS DO NOT USE FOR PRE-FABRICATION OF CONNECTING PIPING

8. MAKE-UP WATER PRESSURE 20 psi [137 kPa] MIN, 50 psi [344 kPa] MAX

**PLAN VIEW** 

**FACE C** 