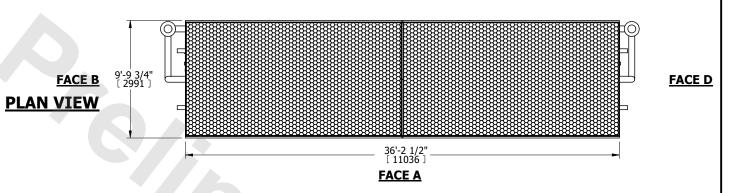

## NOTES:

- 1. (M)- FAN MOTOR LOCATION
- 2. HÉAVIEST SECTION IS COIL SECTION
- 3. MPT DENOTES MALE PIPE THREAD FPT DENOTES FEMALE PIPE THREAD BFW DENOTES BEVELED FOR WELDING

GVD DENOTES GROOVED FLG DENOTES FLANGE

- PE DENOTES PLAIN END
- 4. +UNIT WEIGHT DOES NOT INCLUDE ACCESSORIES (SEE ACCESSORY DRAWINGS)
- 5. 3/4" [19mm] DIA. MOUNTING HOLES. REFER TÓ RECOMMENDED STEEL SUPPORT DRAWING
- 6. DIMENSIONS LISTED AS FOLLOWS: ENGLISH FT IN [METRIC] [mm]
- 7. \* APPROXIMATE DIMENSIONS DO NOT USE FOR PRE-FABRICATION OF CONNECTING PIPING
- 8. MAKE-UP WATER PRESSURE 20 psi [137 kPa] MIN, 50 psi [344 kPa] MAX