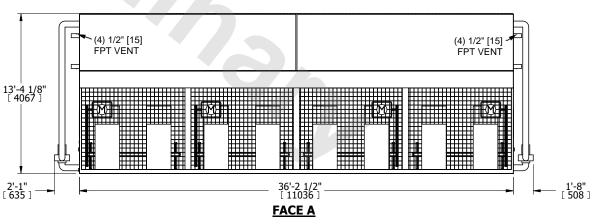

## NOTES:

- 1. (M)- FAN MOTOR LOCATION
- 2. HÉAVIEST SECTION IS COIL SECTION
- 3. MPT DENOTES MALE PIPE THREAD FPT DENOTES FEMALE PIPE THREAD BFW DENOTES BEVELED FOR WELDING

GVD DENOTES GROOVED FLG DENOTES FLANGE

- PE DENOTES PLAIN END
- 4. +UNIT WEIGHT DOES NOT INCLUDE ACCESSORIES (SEE ACCESSORY DRAWINGS)
- 5. 3/4" [19mm] DIA. MOUNTING HOLES. REFER TÓ RECOMMENDED STEEL SUPPORT DRAWING
- 6. DIMENSIONS LISTED AS FOLLOWS: ENGLISH FT IN [METRIC] [mm]
- 7. \* APPROXIMATE DIMENSIONS DO NOT USE FOR PRE-FABRICATION OF CONNECTING PIPING
- 8. MAKE-UP WATER PRESSURE 20 psi [137 kPa] MIN, 50 psi [344 kPa] MAX