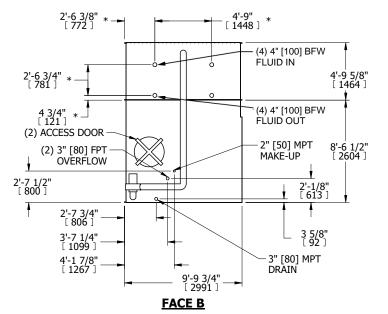

## NOTES:

- 1. (M)- FAN MOTOR LOCATION
- 2. HÉAVIEST SECTION IS COIL SECTION
- 3. MPT DENOTES MALE PIPE THREAD FPT DENOTES FEMALE PIPE THREAD BFW DENOTES BEVELED FOR WELDING

GVD DENOTES GROOVED FLG DENOTES FLANGE

- PE DENOTES PLAIN END
- 4. +UNIT WEIGHT DOES NOT INCLUDE ACCESSORIES (SEE ACCESSORY DRAWINGS)
- 5. 3/4" [19mm] DIA. MOUNTING HOLES. REFER TÓ RECOMMENDED STEEL SUPPORT DRAWING
- 6. DIMENSIONS LISTED AS FOLLOWS: ENGLISH FT IN [METRIC] [mm]
- 7. \* APPROXIMATE DIMENSIONS DO NOT USE FOR PRE-FABRICATION OF CONNECTING PIPING
- 8. MAKE-UP WATER PRESSURE 20 psi [137 kPa] MIN, 50 psi [344 kPa] MAX