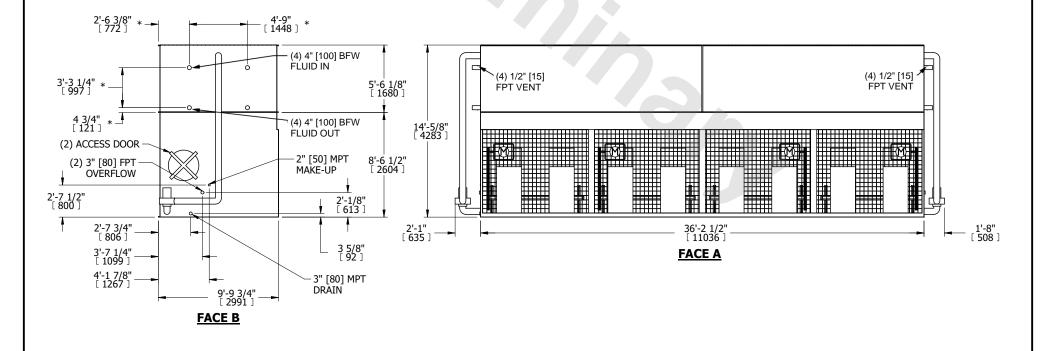

## NOTES:

- 1. (M)- FAN MOTOR LOCATION
- 2. HÉAVIEST SECTION IS COIL SECTION
- 3. MPT DENOTES MALE PIPE THREAD
  FPT DENOTES FEMALE PIPE THREAD
  BFW DENOTES BEVELED FOR WELDING
  GVD DENOTES GROOVED
  FLG DENOTES FLANGE
  PE DENOTES PLAIN END
- 4. +UNIT WEIGHT DOES NOT INCLUDE ACCESSORIES (SEE ACCESSORY DRAWINGS)
- 5. 3/4" [19mm] DIA. MOUNTING HOLES. REFER TO RECOMMENDED STEEL SUPPORT DRAWING
- 6. DIMENSIONS LISTED AS FOLLOWS: ENGLISH FT IN  $$[{\sf METRIC}]$$  [mm]
- 7. \* APPROXIMATE DIMENSIONS DO NOT USE FOR PRE-FABRICATION OF CONNECTING PIPING
- 8. MAKE-UP WATER PRESSURE 20 psi [137 kPa] MIN, 50 psi [344 kPa] MAX