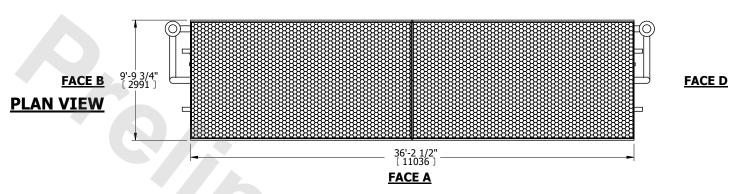

|
|---------|-----------------------|-----------|
| MODEL # | LSWE 10-5M36          | SCALE NTS |



DWG. # WLETM3610-DRD-ST REV. SERIAL # DATE 8/21/2025

## NOTES:

- 1. (M)- FAN MOTOR LOCATION
- 2. HÉAVIEST SECTION IS COIL SECTION
- 3. MPT DENOTES MALE PIPE THREAD
  FPT DENOTES FEMALE PIPE THREAD
  BFW DENOTES BEVELED FOR WELDING
  GVD DENOTES GROOVED
  FLG DENOTES FLANGE
  PE DENOTES PLAIN END
- 4. +UNIT WEIGHT DOES NOT INCLUDE ACCESSORIES (SEE ACCESSORY DRAWINGS)
- 5. 3/4" [19mm] DIA. MOUNTING HOLES. REFER TO RECOMMENDED STEEL SUPPORT DRAWING
- 6. DIMENSIONS LISTED AS FOLLOWS: ENGLISH FT IN  $$[{\sf METRIC}]$$  [mm]
- 7. \* APPROXIMATE DIMENSIONS DO NOT USE FOR PRE-FABRICATION OF CONNECTING PIPING
- 8. MAKE-UP WATER PRESSURE 20 psi [137 kPa] MIN, 50 psi [344 kPa] MAX

FACE C