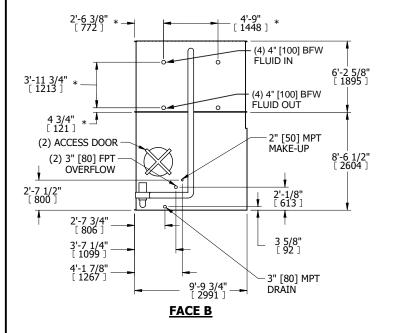

## NOTES:

- 1. (M)- FAN MOTOR LOCATION
- 2. HÉAVIEST SECTION IS COIL SECTION
- 3. MPT DENOTES MALE PIPE THREAD
  FPT DENOTES FEMALE PIPE THREAD
  BFW DENOTES BEVELED FOR WELDING
  GVD DENOTES GROOVED
  FLG DENOTES FLANGE
  PE DENOTES PLAIN END
- 4. +UNIT WEIGHT DOES NOT INCLUDE ACCESSORIES (SEE ACCESSORY DRAWINGS)
- 5. 3/4" [19mm] DIA. MOUNTING HOLES. REFER TO RECOMMENDED STEEL SUPPORT DRAWING
- 6. DIMENSIONS LISTED AS FOLLOWS: ENGLISH FT IN  $$[{\tt METRIC}]$$  [mm]
- 7. \* APPROXIMATE DIMENSIONS DO NOT USE FOR PRE-FABRICATION OF CONNECTING PIPING
- 8. MAKE-UP WATER PRESSURE 20 psi [137 kPa] MIN, 50 psi [344 kPa] MAX