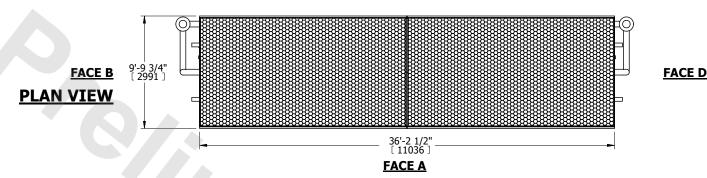

## NOTES:

- 1. (M)- FAN MOTOR LOCATION
- 2. HÉAVIEST SECTION IS COIL SECTION
- 3. MPT DENOTES MALE PIPE THREAD
  FPT DENOTES FEMALE PIPE THREAD
  BFW DENOTES BEVELED FOR WELDING
  GVD DENOTES GROOVED
  FLG DENOTES FLANGE
  PE DENOTES PLAIN END
- 4. +UNIT WEIGHT DOES NOT INCLUDE ACCESSORIES (SEE ACCESSORY DRAWINGS)
- 5. 3/4" [19mm] DIA. MOUNTING HOLES. REFER TO RECOMMENDED STEEL SUPPORT DRAWING
- 6. DIMENSIONS LISTED AS FOLLOWS: ENGLISH FT IN  $$[{\tt METRIC}]$$  [mm]
- 7. \* APPROXIMATE DIMENSIONS DO NOT USE FOR PRE-FABRICATION OF CONNECTING PIPING
- 8. MAKE-UP WATER PRESSURE 20 psi [137 kPa] MIN, 50 psi [344 kPa] MAX