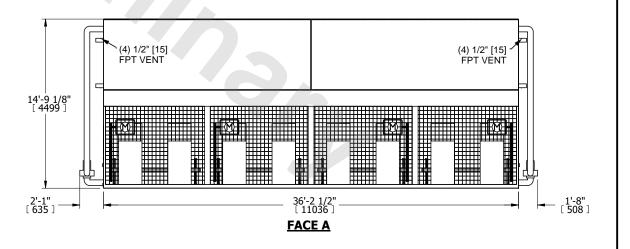

## NOTES:

- 1. (M)- FAN MOTOR LOCATION
- 2. HÉAVIEST SECTION IS COIL SECTION
- 3. MPT DENOTES MALE PIPE THREAD
  FPT DENOTES FEMALE PIPE THREAD
  BFW DENOTES BEVELED FOR WELDING
  GVD DENOTES GROOVED
  FLG DENOTES FLANGE
  PE DENOTES PLAIN END
- 4. +UNIT WEIGHT DOES NOT INCLUDE ACCESSORIES (SEE ACCESSORY DRAWINGS)
- 5. 3/4" [19mm] DIA. MOUNTING HOLES. REFER TO RECOMMENDED STEEL SUPPORT DRAWING
- 6. DIMENSIONS LISTED AS FOLLOWS: ENGLISH FT IN  $$[{\tt METRIC}]$$  [mm]
- 7. \* APPROXIMATE DIMENSIONS DO NOT USE FOR PRE-FABRICATION OF CONNECTING PIPING
- 8. MAKE-UP WATER PRESSURE 20 psi [137 kPa] MIN, 50 psi [344 kPa] MAX