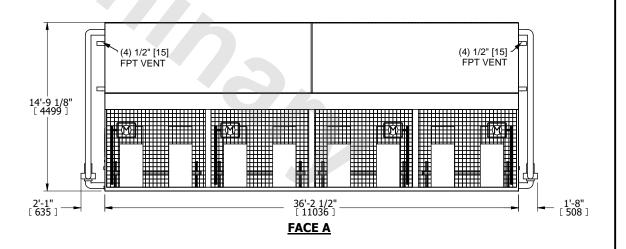

## NOTES:

- 1. (M)- FAN MOTOR LOCATION
- 2. HÉAVIEST SECTION IS COIL SECTION
- 3. MPT DENOTES MALE PIPE THREAD FPT DENOTES FEMALE PIPE THREAD BFW DENOTES BEVELED FOR WELDING GVD DENOTES GROOVED FLG DENOTES FLANGE PE DENOTES PLAIN END
- 4. +UNIT WEIGHT DOES NOT INCLUDE ACCESSORIES (SEE ACCESSORY DRAWINGS) 5. 3/4" [19mm] DIA. MOUNTING HOLES. REFER TO
- RECOMMENDED STEEL SUPPORT DRAWING
- 6. DIMENSIONS LISTED AS FOLLOWS: ENGLISH FT IN [METRIC] [mm]
- 7. \* APPROXIMATE DIMENSIONS DO NOT USE FOR PRE-FABRICATION OF CONNECTING PIPING
- 8. MAKE-UP WATER PRESSURE 20 psi [137 kPa] MIN, 50 psi [344 kPa] MAX