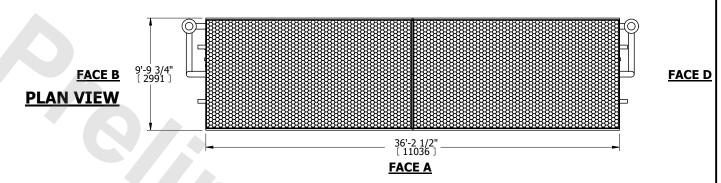

## NOTES:

- 1. (M)- FAN MOTOR LOCATION
- 2. HÉAVIEST SECTION IS COIL SECTION
- 3. MPT DENOTES MALE PIPE THREAD FPT DENOTES FEMALE PIPE THREAD BFW DENOTES BEVELED FOR WELDING GVD DENOTES GROOVED FLG DENOTES FLANGE PE DENOTES PLAIN END
- 4. +UNIT WEIGHT DOES NOT INCLUDE ACCESSORIES (SEE ACCESSORY DRAWINGS) 5. 3/4" [19mm] DIA. MOUNTING HOLES. REFER TO
- RECOMMENDED STEEL SUPPORT DRAWING
- 6. DIMENSIONS LISTED AS FOLLOWS: ENGLISH FT IN [METRIC] [mm]
- 7. \* APPROXIMATE DIMENSIONS DO NOT USE FOR PRE-FABRICATION OF CONNECTING PIPING
- 8. MAKE-UP WATER PRESSURE 20 psi [137 kPa] MIN, 50 psi [344 kPa] MAX