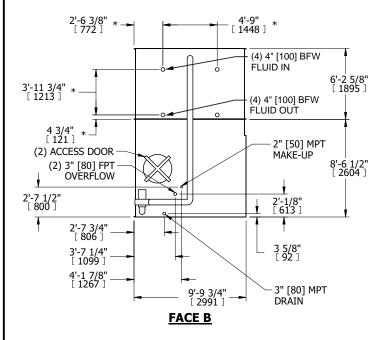

## NOTES:

- 1. (M)- FAN MOTOR LOCATION
- 2. HÉAVIEST SECTION IS COIL SECTION
- 3. MPT DENOTES MALE PIPE THREAD FPT DENOTES FEMALE PIPE THREAD BFW DENOTES BEVELED FOR WELDING GVD DENOTES GROOVED FLG DENOTES FLANGE PE DENOTES PLAIN END
- 4. +UNIT WEIGHT DOES NOT INCLUDE ACCESSORIES (SEE ACCESSORY DRAWINGS) 5. 3/4" [19mm] DIA. MOUNTING HOLES. REFER TO
- RECOMMENDED STEEL SUPPORT DRAWING
- 6. DIMENSIONS LISTED AS FOLLOWS: ENGLISH FT IN [METRIC] [mm]
- 7. \* APPROXIMATE DIMENSIONS DO NOT USE FOR PRE-FABRICATION OF CONNECTING PIPING
- 8. MAKE-UP WATER PRESSURE 20 psi [137 kPa] MIN, 50 psi [344 kPa] MAX