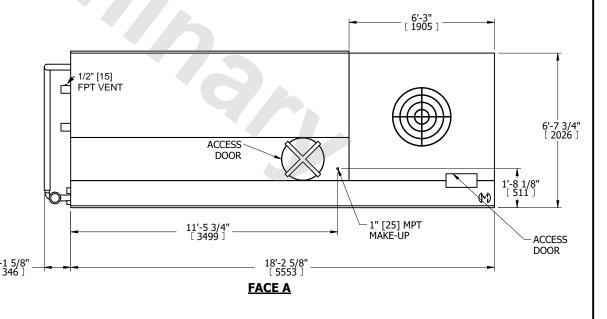

## NOTES:

- 1. (M)- FAN MOTOR LOCATION
- 2. MPT DENOTES MALE PIPE THREAD FPT DENOTES FEMALE PIPE THREAD BFW DENOTES BEVELED FOR WELDING **GVD DENOTES GROOVED** FLG DENOTES FLANGE
  - PE DENOTES PLAIN END
- 3. +UNIT WEIGHT DOES NOT INCLUDE ACCESSORIES (SEE ACCESSORY DRAWINGS)
- 4. 3/4" [19mm] DIA. MOUNTING HOLES. REFER TÓ RECOMMENDED STEEL SUPPORT DRAWING
- 5. DIMENSIONS LISTED AS FOLLOWS: ENGLISH FT IN
- 6. \* APPROXIMATE DIMENSIONS DO NOT USE FOR PRE-FABRICATION OF CONNECTING PIPING 7. MAKE-UP WATER PRESSURE
- 20 psi [137 kPa] MIN, 50 psi [344 kPa] MAX