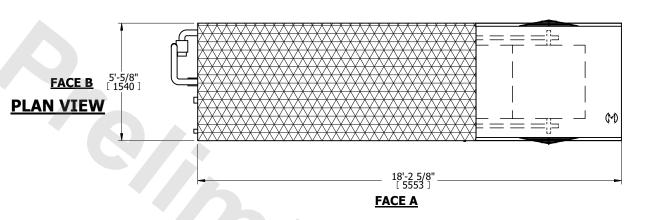

| UNIT    | CLOSED CIRCUIT COOLER |           |
|---------|-----------------------|-----------|
| MODEL # | eco-LRWB 5-3J12       | SCALE NTS |

EVAPCO, INC. Evapeo

DWG. # REV. WV051206-DRC-ST DATE 8/22/2025 SERIAL #

## NOTES:

- 1. (M)- FAN MOTOR LOCATION
- 2. MPT DENOTES MALE PIPE THREAD FPT DENOTES FEMALE PIPE THREAD BFW DENOTES BEVELED FOR WELDING **GVD DENOTES GROOVED** FLG DENOTES FLANGE
  - PE DENOTES PLAIN END
- 3. +UNIT WEIGHT DOES NOT INCLUDE ACCESSORIES (SEE ACCESSORY DRAWINGS)
- 4. 3/4" [19mm] DIA. MOUNTING HOLES. REFER TÓ RECOMMENDED STEEL SUPPORT DRAWING
- 5. DIMENSIONS LISTED AS FOLLOWS: ENGLISH FT IN
- 6. \* APPROXIMATE DIMENSIONS DO NOT USE FOR PRE-FABRICATION OF CONNECTING PIPING 7. MAKE-UP WATER PRESSURE
- 20 psi [137 kPa] MIN, 50 psi [344 kPa] MAX