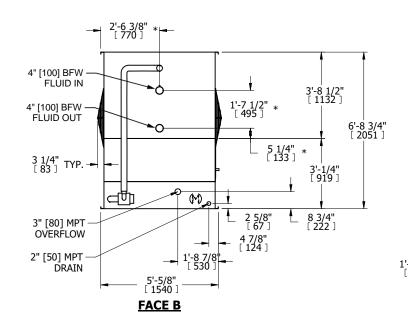

## NOTES:

- 1. (M)- FAN MOTOR LOCATION
- 2. MPT DENOTES MALE PIPE THREAD FPT DENOTES FEMALE PIPE THREAD BFW DENOTES BEVELED FOR WELDING **GVD DENOTES GROOVED** FLG DENOTES FLANGE
  - PE DENOTES PLAIN END
- 3. +UNIT WEIGHT DOES NOT INCLUDE ACCESSORIES (SEE ACCESSORY DRAWINGS)
- 4. 3/4" [19mm] DIA. MOUNTING HOLES. REFER TÓ RECOMMENDED STEEL SUPPORT DRAWING
- 5. DIMENSIONS LISTED AS FOLLOWS: ENGLISH FT IN
- 6. \* APPROXIMATE DIMENSIONS DO NOT USE FOR PRE-FABRICATION OF CONNECTING PIPING 7. MAKE-UP WATER PRESSURE
- 20 psi [137 kPa] MIN, 50 psi [344 kPa] MAX