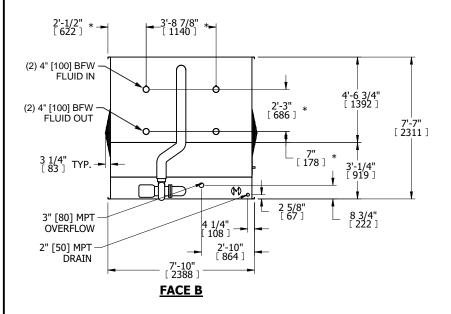

## NOTES:

- 1. (M)- FAN MOTOR LOCATION
- 2. MPT DENOTES MALE PIPE THREAD
  FPT DENOTES FEMALE PIPE THREAD
  BFW DENOTES BEVELED FOR WELDING
  GVD DENOTES GROOVED
  FLG DENOTES FLANGE
  PE DENOTES PLAIN END
- 3. +UNIT WEIGHT DOES NOT INCLUDE ACCESSORIES (SEE ACCESSORY DRAWINGS)
- 4. 3/4" [19mm] DIA. MOUNTING HOLES. REFER TO RECOMMENDED STEEL SUPPORT DRAWING
- 5. DIMENSIONS LISTED AS FOLLOWS: ENGLISH FT IN [METRIC] [mm]
- 6. \* APPROXIMATE DIMENSIONS DO NOT USE FOR PRE-FABRICATION OF CONNECTING PIPING
- 7. MAKE-UP WATER PRESSURE 20 psi [137 kPa] MIN, 50 psi [344 kPa] MAX