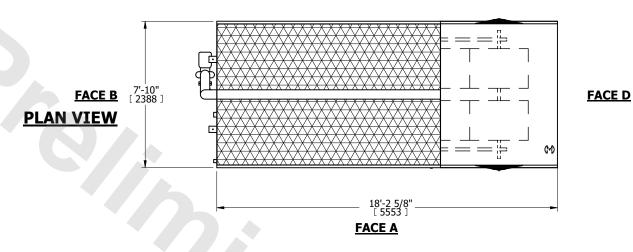

## NOTES:

- 1. (M)- FAN MOTOR LOCATION
- 2. MPT DENOTES MALE PIPE THREAD
  FPT DENOTES FEMALE PIPE THREAD
  BFW DENOTES BEVELED FOR WELDING
  GVD DENOTES GROOVED
  FLG DENOTES FLANGE
  PE DENOTES PLAIN END
- 3. +UNIT WEIGHT DOES NOT INCLUDE ACCESSORIES (SEE ACCESSORY DRAWINGS)
- 4. 3/4" [19mm] DIA. MOUNTING HOLES. REFER TO RECOMMENDED STEEL SUPPORT DRAWING
- 5. DIMENSIONS LISTED AS FOLLOWS: ENGLISH FT IN [METRIC] [mm]
- 6. \* APPROXIMATE DIMENSIONS DO NOT USE FOR PRE-FABRICATION OF CONNECTING PIPING
- 7. MAKE-UP WATER PRESSURE 20 psi [137 kPa] MIN, 50 psi [344 kPa] MAX