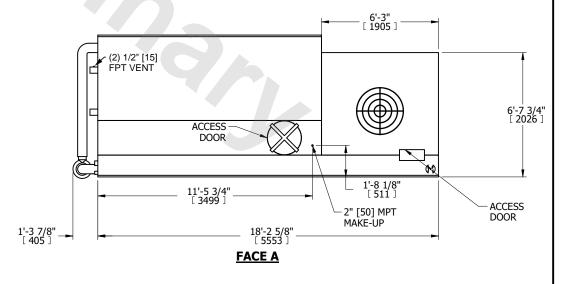

## NOTES:

- 1. (M)- FAN MOTOR LOCATION
- 2. MPT DENOTES MALE PIPE THREAD
  FPT DENOTES FEMALE PIPE THREAD
  BFW DENOTES BEVELED FOR WELDING
  GVD DENOTES GROOVED
  FLG DENOTES FLANGE
  PE DENOTES PLAIN END
- 3. +UNIT WEIGHT DOES NOT INCLUDE ACCESSORIES (SEE ACCESSORY DRAWINGS)
- 4. 3/4" [19mm] DIA. MOUNTING HOLES. REFER TO RECOMMENDED STEEL SUPPORT DRAWING
- 5. DIMENSIONS LISTED AS FOLLOWS: ENGLISH FT IN [METRIC] [mm]
- 6. \* APPROXIMATE DIMENSIONS DO NOT USE FOR PRE-FABRICATION OF CONNECTING PIPING
- 7. MAKE-UP WATER PRESSURE 20 psi [137 kPa] MIN, 50 psi [344 kPa] MAX