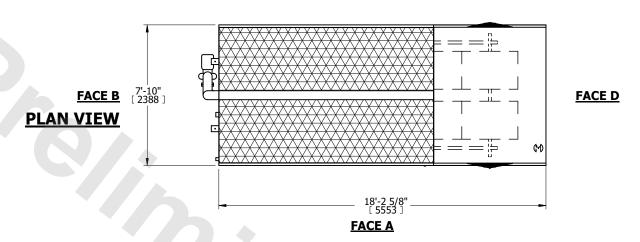

## NOTES:

- 1. (M)- FAN MOTOR LOCATION
- 2. MPT DENOTES MALE PIPE THREAD FPT DENOTES FEMALE PIPE THREAD BFW DENOTES BEVELED FOR WELDING GVD DENOTES GROOVED FLG DENOTES FLANGE PE DENOTES PLAIN END
- 3. +UNIT WEIGHT DOES NOT INCLUDE
- ACCESSORIES (SEE ACCESSORY DRAWINGS)
- 4. 3/4" [19mm] DIA. MOUNTING HOLES. REFER TÓ RECOMMENDED STEEL SUPPORT DRAWING
- 5. DIMENSIONS LISTED AS FOLLOWS: ENGLISH FT IN [METRIC] [mm]
- 6. \* APPROXIMATE DIMENSIONS DO NOT
- USE FOR PRE-FABRICATION OF CONNECTING PIPING
- 7. MAKE-UP WATER PRESSURE 20 psi [137 kPa] MIN, 50 psi [344 kPa] MAX