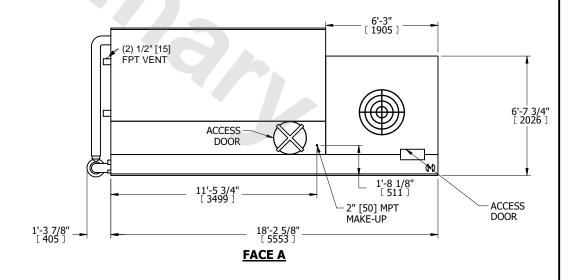

## NOTES:

- 1. (M)- FAN MOTOR LOCATION
- 2. MPT DENOTES MALE PIPE THREAD FPT DENOTES FEMALE PIPE THREAD BFW DENOTES BEVELED FOR WELDING GVD DENOTES GROOVED FLG DENOTES FLANGE PE DENOTES PLAIN END
- 3. +UNIT WEIGHT DOES NOT INCLUDE
- ACCESSORIES (SEE ACCESSORY DRAWINGS)
- 4. 3/4" [19mm] DIA. MOUNTING HOLES. REFER TÓ RECOMMENDED STEEL SUPPORT DRAWING
- 5. DIMENSIONS LISTED AS FOLLOWS: ENGLISH FT IN [METRIC] [mm]
- 6. \* APPROXIMATE DIMENSIONS DO NOT
- USE FOR PRE-FABRICATION OF CONNECTING PIPING
- 7. MAKE-UP WATER PRESSURE 20 psi [137 kPa] MIN, 50 psi [344 kPa] MAX