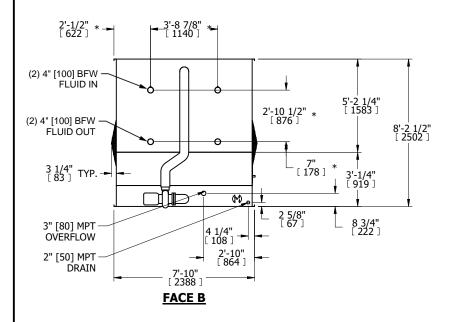

## NOTES:

- 1. (M)- FAN MOTOR LOCATION
- 2. MPT DENOTES MALE PIPE THREAD FPT DENOTES FEMALE PIPE THREAD BFW DENOTES BEVELED FOR WELDING GVD DENOTES GROOVED FLG DENOTES FLANGE PE DENOTES PLAIN END
- 3. +UNIT WEIGHT DOES NOT INCLUDE
- ACCESSORIES (SEE ACCESSORY DRAWINGS)
- 4. 3/4" [19mm] DIA. MOUNTING HOLES. REFER TÓ RECOMMENDED STEEL SUPPORT DRAWING
- 5. DIMENSIONS LISTED AS FOLLOWS: ENGLISH FT IN [METRIC] [mm]
- 6. \* APPROXIMATE DIMENSIONS DO NOT
- USE FOR PRE-FABRICATION OF CONNECTING PIPING
- 7. MAKE-UP WATER PRESSURE 20 psi [137 kPa] MIN, 50 psi [344 kPa] MAX