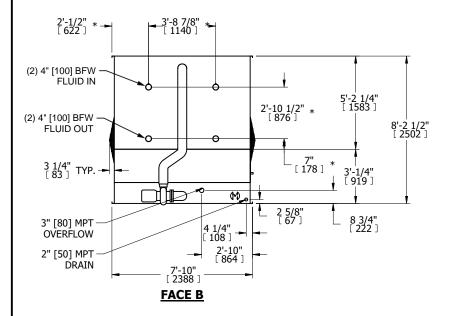

## NOTES:

- 1. (M)- FAN MOTOR LOCATION
- 2. MPT DENOTES MALE PIPE THREAD
  FPT DENOTES FEMALE PIPE THREAD
  BFW DENOTES BEVELED FOR WELDING
  GVD DENOTES GROOVED
  FLG DENOTES FLANGE
  PE DENOTES PLAIN END
- 3. +UNIT WEIGHT DOES NOT INCLUDE
- ACCESSORIES (SEE ACCESSORY DRAWINGS)
- 4. 3/4" [19mm] DIA. MOUNTING HOLES. REFER TÓ RECOMMENDED STEEL SUPPORT DRAWING
- 5. DIMENSIONS LISTED AS FOLLOWS: ENGLISH FT IN [METRIC] [mm]
- 6. \* APPROXIMATE DIMENSIONS DO NOT USE FOR PRE-FABRICATION OF CONNECTING PIPING
- 7. MAKE-UP WATER PRESSURE 20 psi [137 kPa] MIN, 50 psi [344 kPa] MAX