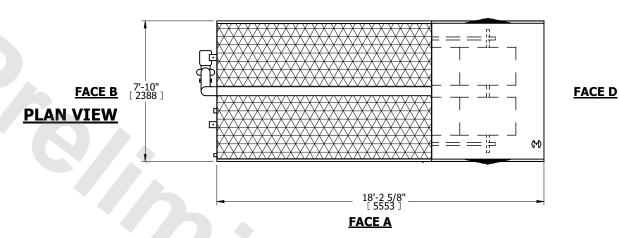

## NOTES:

- 1. (M)- FAN MOTOR LOCATION
- 2. MPT DENOTES MALE PIPE THREAD
  FPT DENOTES FEMALE PIPE THREAD
  BFW DENOTES BEVELED FOR WELDING
  GVD DENOTES GROOVED
  FLG DENOTES FLANGE
  PE DENOTES PLAIN END
- 3. +UNIT WEIGHT DOES NOT INCLUDE
- ACCESSORIES (SEE ACCESSORY DRAWINGS)
- 4. 3/4" [19mm] DIA. MOUNTING HOLES. REFER TÓ RECOMMENDED STEEL SUPPORT DRAWING
- 5. DIMENSIONS LISTED AS FOLLOWS: ENGLISH FT IN [METRIC] [mm]
- 6. \* APPROXIMATE DIMENSIONS DO NOT USE FOR PRE-FABRICATION OF CONNECTING PIPING
- 7. MAKE-UP WATER PRESSURE 20 psi [137 kPa] MIN, 50 psi [344 kPa] MAX

## FACE C

SHIPPING WEIGHT 14810 lbs+ [6720] kg+

OPERATING WEIGHT

22200 lbs+ [10070] kg+

HEAVIEST SECTION WEIGHT

14810 lbs+ [6720] kg+

NO. OF SHIPPING SECTIONS

DRAWN BY: