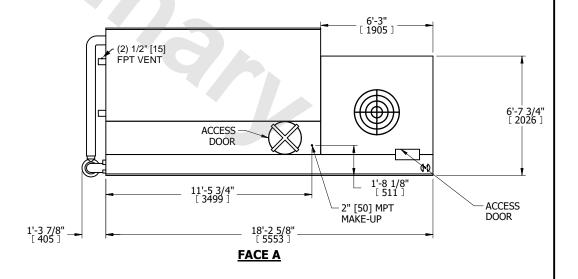

## NOTES:

- 1. (M)- FAN MOTOR LOCATION
- 2. MPT DENOTES MALE PIPE THREAD
  FPT DENOTES FEMALE PIPE THREAD
  BFW DENOTES BEVELED FOR WELDING
  GVD DENOTES GROOVED
  FLG DENOTES FLANGE
  PE DENOTES PLAIN END
- 3. +UNIT WEIGHT DOES NOT INCLUDE
- ACCESSORIES (SEE ACCESSORY DRAWINGS)
- 4. 3/4" [19mm] DIA. MOUNTING HOLES. REFER TÓ RECOMMENDED STEEL SUPPORT DRAWING
- 5. DIMENSIONS LISTED AS FOLLOWS: ENGLISH FT IN [METRIC] [mm]
- 6. \* APPROXIMATE DIMENSIONS DO NOT USE FOR PRE-FABRICATION OF CONNECTING PIPING
- 7. MAKE-UP WATER PRESSURE 20 psi [137 kPa] MIN, 50 psi [344 kPa] MAX