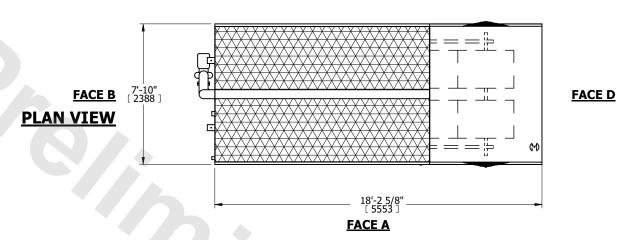

## NOTES:

- 1. (M)- FAN MOTOR LOCATION
- 2. MPT DENOTES MALE PIPE THREAD FPT DENOTES FEMALE PIPE THREAD BFW DENOTES BEVELED FOR WELDING GVD DENOTES GROOVED FLG DENOTES FLANGE PE DENOTES PLAIN END
- 3. +UNIT WEIGHT DOES NOT INCLUDE
- ACCESSORIES (SEE ACCESSORY DRAWINGS)
- 4. 3/4" [19mm] DIA. MOUNTING HOLES. REFER TÓ RECOMMENDED STEEL SUPPORT DRAWING
- 5. DIMENSIONS LISTED AS FOLLOWS: ENGLISH FT IN [METRIC] [mm]
- 6. \* APPROXIMATE DIMENSIONS DO NOT
- USE FOR PRE-FABRICATION OF CONNECTING PIPING 7. MAKE-UP WATER PRESSURE
- 20 psi [137 kPa] MIN, 50 psi [344 kPa] MAX