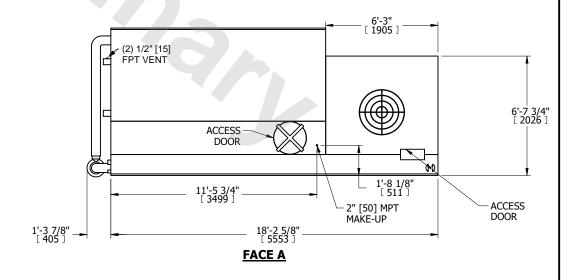

## NOTES:

- 1. (M)- FAN MOTOR LOCATION
- 2. MPT DENOTES MALE PIPE THREAD FPT DENOTES FEMALE PIPE THREAD BFW DENOTES BEVELED FOR WELDING GVD DENOTES GROOVED FLG DENOTES FLANGE PE DENOTES PLAIN END
- 3. +UNIT WEIGHT DOES NOT INCLUDE
- ACCESSORIES (SEE ACCESSORY DRAWINGS)
- 4. 3/4" [19mm] DIA. MOUNTING HOLES. REFER TÓ RECOMMENDED STEEL SUPPORT DRAWING
- 5. DIMENSIONS LISTED AS FOLLOWS: ENGLISH FT IN [METRIC] [mm]
- 6. \* APPROXIMATE DIMENSIONS DO NOT
- USE FOR PRE-FABRICATION OF CONNECTING PIPING 7. MAKE-UP WATER PRESSURE
- 20 psi [137 kPa] MIN, 50 psi [344 kPa] MAX