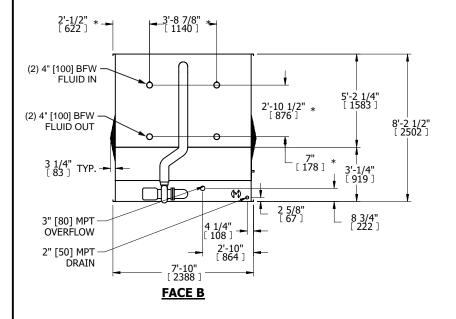

## NOTES:

- 1. (M)- FAN MOTOR LOCATION
- 2. MPT DENOTES MALE PIPE THREAD FPT DENOTES FEMALE PIPE THREAD BFW DENOTES BEVELED FOR WELDING GVD DENOTES GROOVED FLG DENOTES FLANGE PE DENOTES PLAIN END
- 3. +UNIT WEIGHT DOES NOT INCLUDE
- ACCESSORIES (SEE ACCESSORY DRAWINGS)
- 4. 3/4" [19mm] DIA. MOUNTING HOLES. REFER TÓ RECOMMENDED STEEL SUPPORT DRAWING
- 5. DIMENSIONS LISTED AS FOLLOWS: ENGLISH FT IN [METRIC] [mm]
- 6. \* APPROXIMATE DIMENSIONS DO NOT
- USE FOR PRE-FABRICATION OF CONNECTING PIPING 7. MAKE-UP WATER PRESSURE
- 20 psi [137 kPa] MIN, 50 psi [344 kPa] MAX