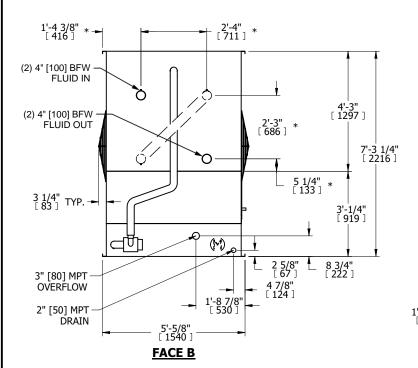

**FACE D** 

DRAWN BY:

(14)

**SHIPPING** 

WEIGHT

- 1. (M)- FAN MOTOR LOCATION
- 2. MPT DENOTES MALE PIPE THREAD FPT DENOTES FEMALE PIPE THREAD BFW DENOTES BEVELED FOR WELDING **GVD DENOTES GROOVED** FLG DENOTES FLANGE PE DENOTES PLAIN END
- 3. +UNIT WEIGHT DOES NOT INCLUDE ACCESSORIES (SEE ACCESSORY DRAWINGS)
- 4. 3/4" [19mm] DIA. MOUNTING HOLES. REFER TO RECOMMENDED STEEL SUPPORT DRAWING
- 5. DIMENSIONS LISTED AS FOLLOWS: ENGLISH FT IN [METRIC] [mm]
- 6. \* APPROXIMATE DIMENSIONS DO NOT USE FOR PRE-FABRICATION OF CONNECTING PIPING.
- 7. MAKE-UP WATER PRESSURE
- 20 psi [137 kPa] MIN, 50 psi [344 kPa] MAX 8. SERIES FLOW PIPING AND AUX. CROSSOVER DRAIN ARE BY OTHERS