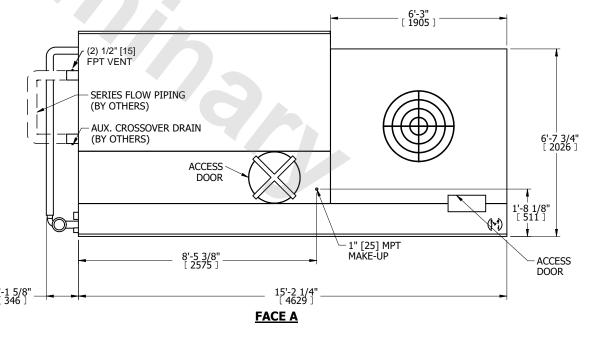

**FACE D** 

DRAWN BY:

(14)

**SHIPPING** 

WEIGHT

- 1. (M)- FAN MOTOR LOCATION
- 2. MPT DENOTES MALE PIPE THREAD FPT DENOTES FEMALE PIPE THREAD BFW DENOTES BEVELED FOR WELDING **GVD DENOTES GROOVED** FLG DENOTES FLANGE PE DENOTES PLAIN END
- 3. +UNIT WEIGHT DOES NOT INCLUDE ACCESSORIES (SEE ACCESSORY DRAWINGS)
- 4. 3/4" [19mm] DIA. MOUNTING HOLES. REFER TO RECOMMENDED STEEL SUPPORT DRAWING
- 5. DIMENSIONS LISTED AS FOLLOWS: ENGLISH FT IN [METRIC] [mm]
- 6. \* APPROXIMATE DIMENSIONS DO NOT USE FOR PRE-FABRICATION OF CONNECTING PIPING.
- 7. MAKE-UP WATER PRESSURE
- 20 psi [137 kPa] MIN, 50 psi [344 kPa] MAX 8. SERIES FLOW PIPING AND AUX. CROSSOVER DRAIN ARE BY OTHERS

FACE A