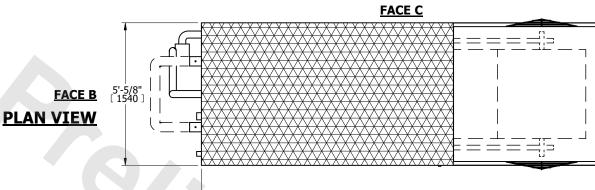

**FACE D** 

DRAWN BY:

(14)

**SHIPPING** 

WEIGHT

- 1. (M)- FAN MOTOR LOCATION
- 2. MPT DENOTES MALE PIPE THREAD FPT DENOTES FEMALE PIPE THREAD BFW DENOTES BEVELED FOR WELDING **GVD DENOTES GROOVED** FLG DENOTES FLANGE PE DENOTES PLAIN END
- 3. +UNIT WEIGHT DOES NOT INCLUDE ACCESSORIES (SEE ACCESSORY DRAWINGS)
- 4. 3/4" [19mm] DIA. MOUNTING HOLES. REFER TO RECOMMENDED STEEL SUPPORT DRAWING
- 5. DIMENSIONS LISTED AS FOLLOWS: ENGLISH FT IN [METRIC] [mm]
- 6. \* APPROXIMATE DIMENSIONS DO NOT USE FOR PRE-FABRICATION OF CONNECTING PIPING.
- 7. MAKE-UP WATER PRESSURE
- 20 psi [137 kPa] MIN, 50 psi [344 kPa] MAX 8. SERIES FLOW PIPING AND AUX. CROSSOVER DRAIN ARE BY OTHERS