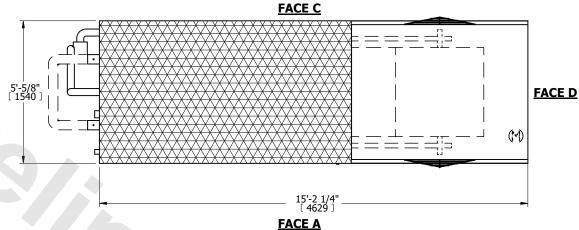

- 1. (M)- FAN MOTOR LOCATION
- 2. MPT DENOTES MALE PIPE THREAD
  FPT DENOTES FEMALE PIPE THREAD
  BFW DENOTES BEVELED FOR WELDING
  GVD DENOTES GROOVED
  FLG DENOTES FLANGE
  PE DENOTES PLAIN END
- 3. +UNIT WEIGHT DOES NOT INCLUDE ACCESSORIES (SEE ACCESSORY DRAWINGS)
- 4. 3/4" [19mm] DIA. MOUNTING HOLES. REFER TO RECOMMENDED STEEL SUPPORT DRAWING
- 5. DIMENSIONS LISTED AS FOLLOWS: ENGLISH FT IN [METRIC] [mm]
- 6. \* APPROXIMATE DIMENSIONS DO NOT USE FOR PRE-FABRICATION OF CONNECTING PIPING.
- 7. MAKE-UP WATER PRESSURE
- 20 psi [137 kPa] MIN, 50 psi [344 kPa] MAX 8. SERIES FLOW PIPING AND AUX. CROSSOVER DRAIN ARE BY OTHERS