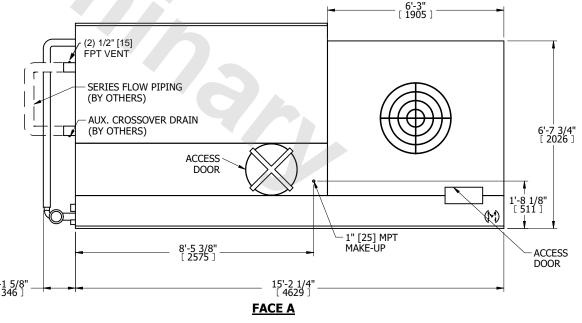

- 1. (M)- FAN MOTOR LOCATION
- 2. MPT DENOTES MALE PIPE THREAD
  FPT DENOTES FEMALE PIPE THREAD
  BFW DENOTES BEVELED FOR WELDING
  GVD DENOTES GROOVED
  FLG DENOTES FLANGE
  PE DENOTES PLAIN END
- 3. +UNIT WEIGHT DOES NOT INCLUDE ACCESSORIES (SEE ACCESSORY DRAWINGS)
- 4. 3/4" [19mm] DIA. MOUNTING HOLES. REFER TO RECOMMENDED STEEL SUPPORT DRAWING
- 5. DIMENSIONS LISTED AS FOLLOWS: ENGLISH FT IN [METRIC] [mm]
- 6. \* APPROXIMATE DIMENSIONS DO NOT USE FOR PRE-FABRICATION OF CONNECTING PIPING.
- 7. MAKE-UP WATER PRESSURE
- 20 psi [137 kPa] MIN, 50 psi [344 kPa] MAX 8. SERIES FLOW PIPING AND AUX. CROSSOVER DRAIN ARE BY OTHERS