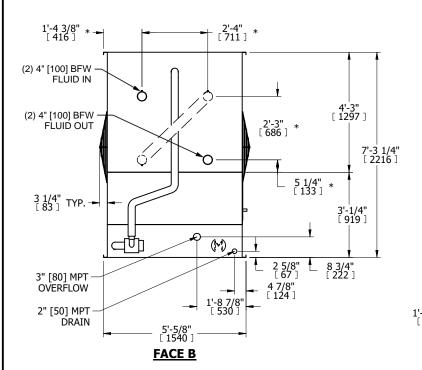

- 1. (M)- FAN MOTOR LOCATION
- 2. MPT DENOTES MALE PIPE THREAD
  FPT DENOTES FEMALE PIPE THREAD
  BFW DENOTES BEVELED FOR WELDING
  GVD DENOTES GROOVED
  FLG DENOTES FLANGE
  PE DENOTES PLAIN END
- 3. +UNIT WEIGHT DOES NOT INCLUDE ACCESSORIES (SEE ACCESSORY DRAWINGS)
- 4. 3/4" [19mm] DIA. MOUNTING HOLES. REFER TO RECOMMENDED STEEL SUPPORT DRAWING
- 5. DIMENSIONS LISTED AS FOLLOWS: ENGLISH FT IN [METRIC] [mm]
- 6. \* APPROXIMATE DIMENSIONS DO NOT USE FOR PRE-FABRICATION OF CONNECTING PIPING.
- 7. MAKE-UP WATER PRESSURE
- 20 psi [137 kPa] MIN, 50 psi [344 kPa] MAX 8. SERIES FLOW PIPING AND AUX. CROSSOVER DRAIN ARE BY OTHERS