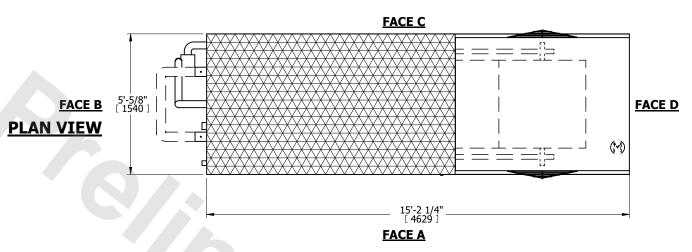

## NOTES:

- 1. (M)- FAN MOTOR LOCATION
- 2. MPT DENOTES MALE PIPE THREAD FPT DENOTES FEMALE PIPE THREAD BFW DENOTES BEVELED FOR WELDING GVD DENOTES GROOVED FLG DENOTES FLANGE PE DENOTES PLAIN END
- 3. +UNIT WEIGHT DOES NOT INCLUDE
- ACCESSORIES (SEE ACCESSORY DRAWINGS)
  4. 3/4" [19mm] DIA. MOUNTING HOLES. REFER TO RECOMMENDED STEEL SUPPORT DRAWING
- 5. DIMENSIONS LISTED AS FOLLOWS: ENGLISH FT IN [METRIC] [mm]
- 6. \* APPROXIMATE DIMENSIONS DO NOT USE FOR PRE-FABRICATION OF CONNECTING PIPING.
- 7. MAKE-UP WATER PRESSURE
- 20 psi [137 kPa] MIN, 50 psi [344 kPa] MAX
- 8. SERIES FLOW PIPING AND AUX. CROSSOVER DRAIN ARE BY OTHERS