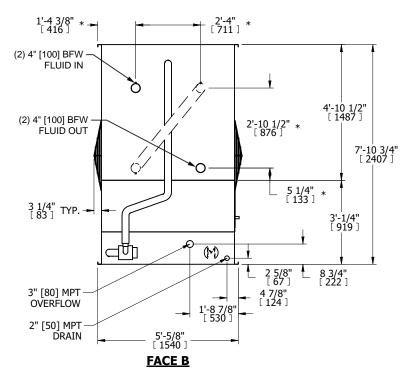

## NOTES:

- 1. (M)- FAN MOTOR LOCATION
- 2. MPT DENOTES MALE PIPE THREAD FPT DENOTES FEMALE PIPE THREAD BFW DENOTES BEVELED FOR WELDING GVD DENOTES GROOVED FLG DENOTES FLANGE PE DENOTES PLAIN END
- 3. +UNIT WEIGHT DOES NOT INCLUDE
- ACCESSORIES (SEE ACCESSORY DRAWINGS)
  4. 3/4" [19mm] DIA. MOUNTING HOLES. REFER TO RECOMMENDED STEEL SUPPORT DRAWING
- 5. DIMENSIONS LISTED AS FOLLOWS: ENGLISH FT IN [METRIC] [mm]
- 6. \* APPROXIMATE DIMENSIONS DO NOT USE FOR PRE-FABRICATION OF CONNECTING PIPING.
- 7. MAKE-UP WATER PRESSURE
- 20 psi [137 kPa] MIN, 50 psi [344 kPa] MAX
- 8. SERIES FLOW PIPING AND AUX. CROSSOVER DRAIN ARE BY OTHERS