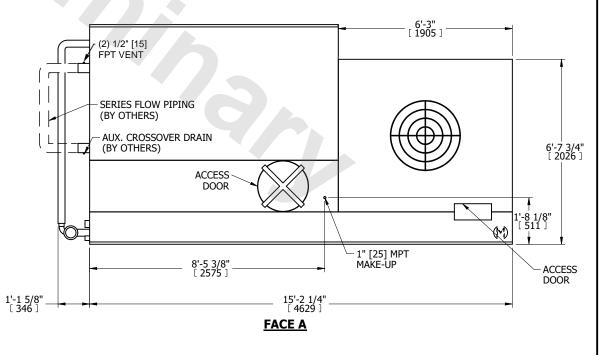

## NOTES:

- 1. (M)- FAN MOTOR LOCATION
- 2. MPT DENOTES MALE PIPE THREAD FPT DENOTES FEMALE PIPE THREAD BFW DENOTES BEVELED FOR WELDING GVD DENOTES GROOVED FLG DENOTES FLANGE PE DENOTES PLAIN END
- 3. +UNIT WEIGHT DOES NOT INCLUDE
- ACCESSORIES (SEE ACCESSORY DRAWINGS)
  4. 3/4" [19mm] DIA. MOUNTING HOLES. REFER TO RECOMMENDED STEEL SUPPORT DRAWING
- 5. DIMENSIONS LISTED AS FOLLOWS: ENGLISH FT IN [METRIC] [mm]
- 6. \* APPROXIMATE DIMENSIONS DO NOT USE FOR PRE-FABRICATION OF CONNECTING PIPING.
- 7. MAKE-UP WATER PRESSURE
- 20 psi [137 kPa] MIN, 50 psi [344 kPa] MAX
- 8. SERIES FLOW PIPING AND AUX. CROSSOVER DRAIN ARE BY OTHERS