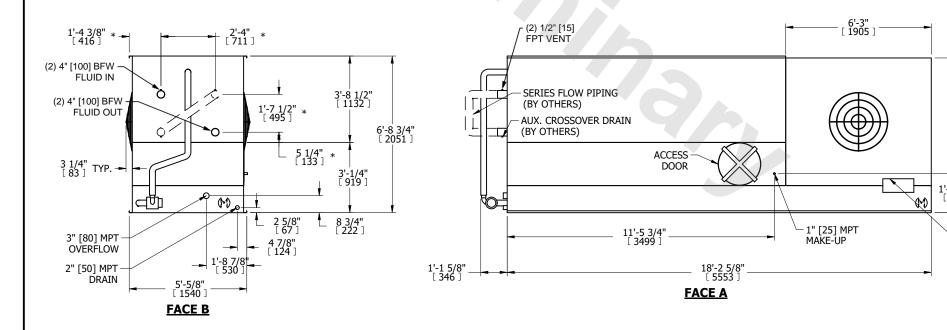

## NOTES:

- 1. (M)- FAN MOTOR LOCATION
- 2. MPT DENOTES MALE PIPE THREAD
  FPT DENOTES FEMALE PIPE THREAD
  BFW DENOTES BEVELED FOR WELDING
  GVD DENOTES GROOVED
  FLG DENOTES FLANGE
  PE DENOTES PLAIN END
- 3. +UNIT WEIGHT DOES NOT INCLUDE ACCESSORIES (SEE ACCESSORY DRAWINGS)
- 3/4" [19mm] DIA. MOUNTING HOLES. REFER TÓ RECOMMENDED STEEL SUPPORT DRAWING
   DIMENSIONS LISTED AS FOLLOWS: ENGLISH FT IN
- [METRIC] [mm]
  6. \* APPROXIMATE DIMENSIONS DO NOT
- 6. \* APPROXIMATE DIMENSIONS DO NOT USE FOR PRE-FABRICATION OF CONNECTING PIPING.
  7. MAKE-UP WATER PRESSURE
- 20 psi [137 kPa] MIN, 50 psi [344 kPa] MAX
- 8. SERIES FLOW PIPING AND AUX. CROSSOVER DRAIN ARE BY OTHERS

6'-7 3/4" [ 2026 ]

**ACCESS** 

DOOR