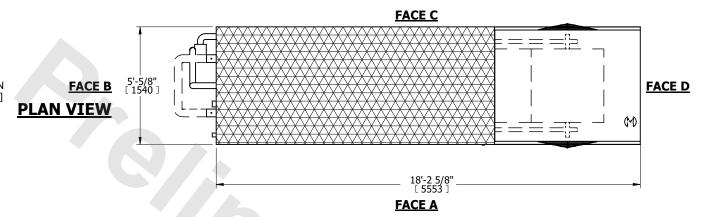

## NOTES:

- 1. (M)- FAN MOTOR LOCATION
- 2. MPT DENOTES MALE PIPE THREAD
  FPT DENOTES FEMALE PIPE THREAD
  BFW DENOTES BEVELED FOR WELDING
  GVD DENOTES GROOVED
  FLG DENOTES FLANGE
  PE DENOTES PLAIN END
- 3. +UNIT WEIGHT DOES NOT INCLUDE ACCESSORIES (SEE ACCESSORY DRAWINGS)
- 3/4" [19mm] DIA. MOUNTING HOLES. REFER TÓ RECOMMENDED STEEL SUPPORT DRAWING
   DIMENSIONS LISTED AS FOLLOWS: ENGLISH FT IN
- [METRIC] [mm]
  6. \* APPROXIMATE DIMENSIONS DO NOT
- 6. \* APPROXIMATE DIMENSIONS DO NOT USE FOR PRE-FABRICATION OF CONNECTING PIPING.
  7. MAKE-UP WATER PRESSURE
- 20 psi [137 kPa] MIN, 50 psi [344 kPa] MAX
- 8. SERIES FLOW PIPING AND AUX. CROSSOVER DRAIN ARE BY OTHERS