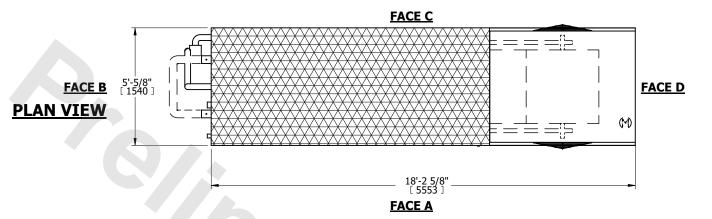

## NOTES:

- 1. (M)- FAN MOTOR LOCATION
- 2. MPT DENOTES MALE PIPE THREAD
  FPT DENOTES FEMALE PIPE THREAD
  BFW DENOTES BEVELED FOR WELDING
  GVD DENOTES GROOVED
  FLG DENOTES FLANGE
  PE DENOTES PLAIN END
- 3. +UNIT WEIGHT DOES NOT INCLUDE ACCESSORIES (SEE ACCESSORY DRAWINGS)
- 4. 3/4" [19mm] DIA. MOUNTING HOLES. REFER TÓ RECOMMENDED STEEL SUPPORT DRAWING
- 5. DIMENSIONS LISTED AS FOLLOWS: ENGLISH FT IN  $[\mathsf{METRIC}]$  [mm]
- 6. \* APPROXIMATE DIMENSIONS DO NOT USE FOR PRE-FABRICATION OF CONNECTING PIPING.
- 7. MAKE-UP WATER PRESSURE 20 psi [137 kPa] MIN, 50 psi [344 kPa] MAX
- 8. SERIES FLOW PIPING AND AUX. CROSSOVER DRAIN ARE BY OTHERS