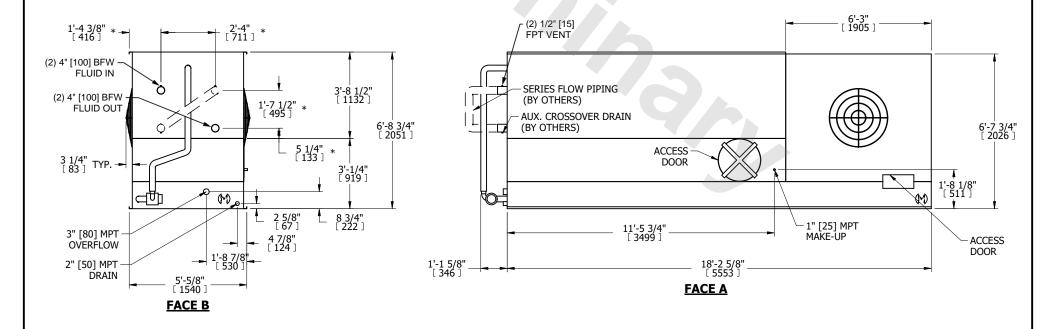

## NOTES:

- 1. (M)- FAN MOTOR LOCATION
- 2. MPT DENOTES MALE PIPE THREAD
  FPT DENOTES FEMALE PIPE THREAD
  BFW DENOTES BEVELED FOR WELDING
  GVD DENOTES GROOVED
  FLG DENOTES FLANGE
  PE DENOTES PLAIN END
- 3. +UNIT WEIGHT DOES NOT INCLUDE ACCESSORIES (SEE ACCESSORY DRAWINGS)
- 4. 3/4" [19mm] DIA. MOUNTING HOLES. REFER TÓ RECOMMENDED STEEL SUPPORT DRAWING
- 5. DIMENSIONS LISTED AS FOLLOWS: ENGLISH FT IN  $[\mathsf{METRIC}]$  [mm]
- 6. \* APPROXIMATE DIMENSIONS DO NOT USE FOR PRE-FABRICATION OF CONNECTING PIPING.
- 7. MAKE-UP WATER PRESSURE 20 psi [137 kPa] MIN, 50 psi [344 kPa] MAX
- 8. SERIES FLOW PIPING AND AUX. CROSSOVER DRAIN ARE BY OTHERS