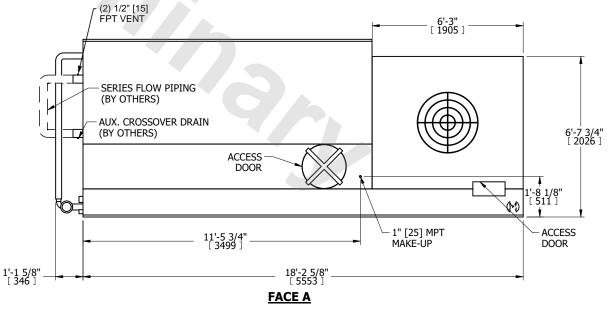

## NOTES:

- 1. (M)- FAN MOTOR LOCATION
- 2. MPT DENOTES MALE PIPE THREAD FPT DENOTES FEMALE PIPE THREAD BFW DENOTES BEVELED FOR WELDING **GVD DENOTES GROOVED** FLG DENOTES FLANGE
- PE DENOTES PLAIN END
- 3. +UNIT WEIGHT DOES NOT INCLUDE ACCESSORIES (SEE ACCESSORY DRAWINGS)
- 4. 3/4" [19mm] DIA. MOUNTING HOLES. REFER TO RECOMMENDED STEEL SUPPORT DRAWING
- 5. DIMENSIONS LISTED AS FOLLOWS: ENGLISH FT IN [METRIC] [mm] PLAN VIEW
- 6. \* APPROXIMATE DIMENSIONS DO NOT USE FOR PRE-FABRICATION OF CONNECTING PIPING.
- 7. MAKE-UP WATER PRESSURE
- 20 psi [137 kPa] MIN, 50 psi [344 kPa] MAX 8. SERIES FLOW PIPING AND AUX. CROSSOVER DRAIN ARE BY OTHERS