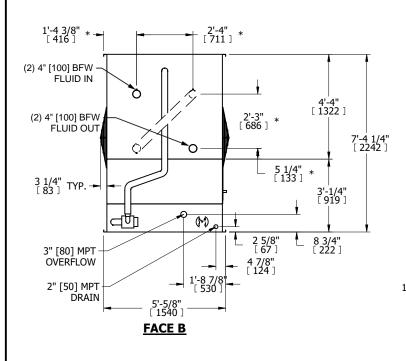

## NOTES:

- 1. (M)- FAN MOTOR LOCATION
- 2. MPT DENOTES MALE PIPE THREAD FPT DENOTES FEMALE PIPE THREAD BFW DENOTES BEVELED FOR WELDING **GVD DENOTES GROOVED** FLG DENOTES FLANGE
- PE DENOTES PLAIN END
- 3. +UNIT WEIGHT DOES NOT INCLUDE ACCESSORIES (SEE ACCESSORY DRAWINGS)
- 4. 3/4" [19mm] DIA. MOUNTING HOLES. REFER TO RECOMMENDED STEEL SUPPORT DRAWING
- 5. DIMENSIONS LISTED AS FOLLOWS: ENGLISH FT IN [METRIC] [mm] PLAN VIEW
- 6. \* APPROXIMATE DIMENSIONS DO NOT USE FOR PRE-FABRICATION OF CONNECTING PIPING.
- 7. MAKE-UP WATER PRESSURE
- 20 psi [137 kPa] MIN, 50 psi [344 kPa] MAX 8. SERIES FLOW PIPING AND AUX. CROSSOVER DRAIN ARE BY OTHERS