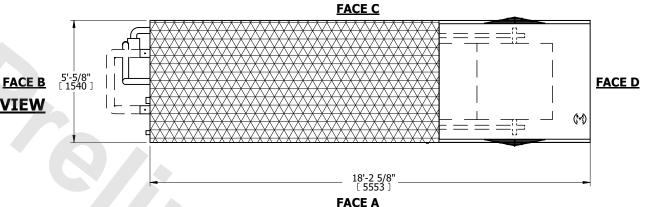

## NOTES:

- 1. (M)- FAN MOTOR LOCATION
- 2. MPT DENOTES MALE PIPE THREAD FPT DENOTES FEMALE PIPE THREAD BFW DENOTES BEVELED FOR WELDING **GVD DENOTES GROOVED** FLG DENOTES FLANGE
- PE DENOTES PLAIN END
- 3. +UNIT WEIGHT DOES NOT INCLUDE ACCESSORIES (SEE ACCESSORY DRAWINGS)
- 4. 3/4" [19mm] DIA. MOUNTING HOLES. REFER TO RECOMMENDED STEEL SUPPORT DRAWING
- 5. DIMENSIONS LISTED AS FOLLOWS: ENGLISH FT IN [METRIC] [mm] PLAN VIEW
- 6. \* APPROXIMATE DIMENSIONS DO NOT USE FOR PRE-FABRICATION OF CONNECTING PIPING.
- 7. MAKE-UP WATER PRESSURE
- 20 psi [137 kPa] MIN, 50 psi [344 kPa] MAX 8. SERIES FLOW PIPING AND AUX. CROSSOVER DRAIN ARE BY OTHERS