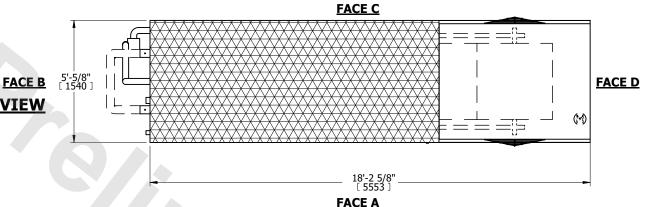

UNIT **CLOSED CIRCUIT COOLER** MODEL # NTS eco-LRWB 5-4J12-Z

EVAPCO, INC. Evapco

DWG. # REV. WV051208-DRD-SF DATE 8/23/2025 SERIAL #

## NOTES:

- 1. (M)- FAN MOTOR LOCATION
- 2. MPT DENOTES MALE PIPE THREAD FPT DENOTES FEMALE PIPE THREAD BFW DENOTES BEVELED FOR WELDING **GVD DENOTES GROOVED** FLG DENOTES FLANGE
- PE DENOTES PLAIN END
- 3. +UNIT WEIGHT DOES NOT INCLUDE ACCESSORIES (SEE ACCESSORY DRAWINGS)
- 4. 3/4" [19mm] DIA. MOUNTING HOLES. REFER TO RECOMMENDED STEEL SUPPORT DRAWING
- 5. DIMENSIONS LISTED AS FOLLOWS: ENGLISH FT IN [METRIC] [mm] PLAN VIEW
- 6. \* APPROXIMATE DIMENSIONS DO NOT USE FOR PRE-FABRICATION OF CONNECTING PIPING.
- 7. MAKE-UP WATER PRESSURE
- 20 psi [137 kPa] MIN, 50 psi [344 kPa] MAX 8. SERIES FLOW PIPING AND AUX. CROSSOVER DRAIN ARE BY OTHERS