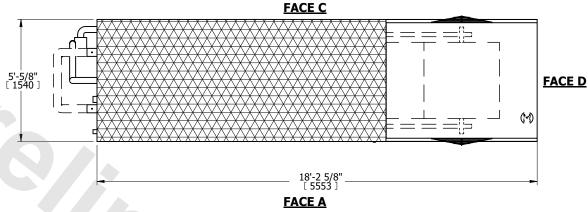

UNIT **CLOSED CIRCUIT COOLER** MODEL # NTS eco-LRWB 5-4K12-Z

EVAPCO, INC. Evapco

DWG. # REV. WV051208-DRD-SF DATE 8/23/2025 SERIAL #

## NOTES:

- 1. (M)- FAN MOTOR LOCATION
- 2. MPT DENOTES MALE PIPE THREAD FPT DENOTES FEMALE PIPE THREAD BFW DENOTES BEVELED FOR WELDING **GVD DENOTES GROOVED** FLG DENOTES FLANGE PE DENOTES PLAIN END
- 3. +UNIT WEIGHT DOES NOT INCLUDE ACCESSORIES (SEE ACCESSORY DRAWINGS)
- 4. 3/4" [19mm] DIA. MOUNTING HOLES. REFER TO RECOMMENDED STEEL SUPPORT DRAWING
- 5. DIMENSIONS LISTED AS FOLLOWS: ENGLISH FT IN
- 6. \* APPROXIMATE DIMENSIONS DO NOT USE FOR PRE-FABRICATION OF CONNECTING PIPING.
- 7. MAKE-UP WATER PRESSURE
- 20 psi [137 kPa] MIN, 50 psi [344 kPa] MAX 8. SERIES FLOW PIPING AND AUX. CROSSOVER DRAIN ARE BY OTHERS