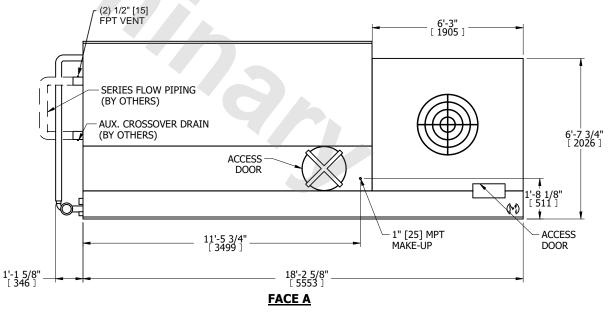

## NOTES:

- 1. (M)- FAN MOTOR LOCATION
- 2. MPT DENOTES MALE PIPE THREAD FPT DENOTES FEMALE PIPE THREAD BFW DENOTES BEVELED FOR WELDING **GVD DENOTES GROOVED** FLG DENOTES FLANGE PE DENOTES PLAIN END
- 3. +UNIT WEIGHT DOES NOT INCLUDE ACCESSORIES (SEE ACCESSORY DRAWINGS)
- 4. 3/4" [19mm] DIA. MOUNTING HOLES. REFER TO RECOMMENDED STEEL SUPPORT DRAWING
- 5. DIMENSIONS LISTED AS FOLLOWS: ENGLISH FT IN
- 6. \* APPROXIMATE DIMENSIONS DO NOT USE FOR PRE-FABRICATION OF CONNECTING PIPING.
- 7. MAKE-UP WATER PRESSURE
- 20 psi [137 kPa] MIN, 50 psi [344 kPa] MAX 8. SERIES FLOW PIPING AND AUX. CROSSOVER DRAIN ARE BY OTHERS