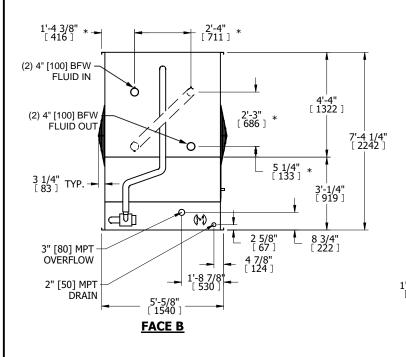

## NOTES:

- 1. (M)- FAN MOTOR LOCATION
- 2. MPT DENOTES MALE PIPE THREAD FPT DENOTES FEMALE PIPE THREAD BFW DENOTES BEVELED FOR WELDING **GVD DENOTES GROOVED** FLG DENOTES FLANGE PE DENOTES PLAIN END
- 3. +UNIT WEIGHT DOES NOT INCLUDE ACCESSORIES (SEE ACCESSORY DRAWINGS)
- 4. 3/4" [19mm] DIA. MOUNTING HOLES. REFER TO RECOMMENDED STEEL SUPPORT DRAWING
- 5. DIMENSIONS LISTED AS FOLLOWS: ENGLISH FT IN
- 6. \* APPROXIMATE DIMENSIONS DO NOT USE FOR PRE-FABRICATION OF CONNECTING PIPING.
- 7. MAKE-UP WATER PRESSURE
- 20 psi [137 kPa] MIN, 50 psi [344 kPa] MAX 8. SERIES FLOW PIPING AND AUX. CROSSOVER DRAIN ARE BY OTHERS

**FACE B** 

[METRIC] [mm] PLAN VIEW