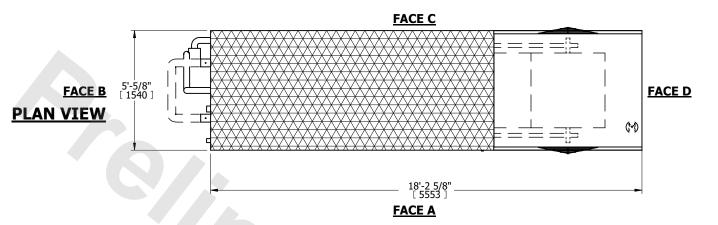

## NOTES:

- 1. (M)- FAN MOTOR LOCATION
- 2. MPT DENOTES MALE PIPE THREAD FPT DENOTES FEMALE PIPE THREAD BFW DENOTES BEVELED FOR WELDING GVD DENOTES GROOVED FLG DENOTES FLANGE PE DENOTES PLAIN END
- 3. +UNIT WEIGHT DOES NOT INCLUDE ACCESSORIES (SEE ACCESSORY DRAWINGS)
- 4. 3/4" [19mm] DIA. MOUNTING HOLES. REFER TO RECOMMENDED STEEL SUPPORT DRAWING
- 5. DIMENSIONS LISTED AS FOLLOWS: ENGLISH FT IN [METRIC] [mm]
- 6. \* APPROXIMATE DIMENSIONS DO NOT USE FOR PRE-FABRICATION OF CONNECTING PIPING.
- 7. MAKE-UP WATER PRESSURE 20 psi [137 kPa] MIN, 50 psi [344 kPa] MAX
- 8. SERIES FLOW PIPING AND AUX. CROSSOVER DRAIN ARE BY OTHERS