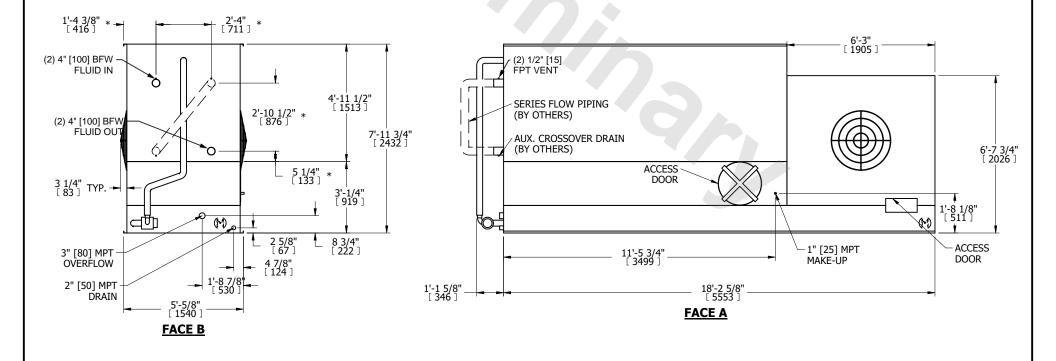

## NOTES:

- 1. (M)- FAN MOTOR LOCATION
- 2. MPT DENOTES MALE PIPE THREAD FPT DENOTES FEMALE PIPE THREAD BFW DENOTES BEVELED FOR WELDING GVD DENOTES GROOVED FLG DENOTES FLANGE PE DENOTES PLAIN END
- 3. +UNIT WEIGHT DOES NOT INCLUDE ACCESSORIES (SEE ACCESSORY DRAWINGS)
- 4. 3/4" [19mm] DIA. MOUNTING HOLES. REFER TO RECOMMENDED STEEL SUPPORT DRAWING
- 5. DIMENSIONS LISTED AS FOLLOWS: ENGLISH FT IN [METRIC] [mm]
- 6. \* APPROXIMATE DIMENSIONS DO NOT USE FOR PRE-FABRICATION OF CONNECTING PIPING.
- 7. MAKE-UP WATER PRESSURE 20 psi [137 kPa] MIN, 50 psi [344 kPa] MAX
- 8. SERIES FLOW PIPING AND AUX. CROSSOVER DRAIN ARE BY OTHERS