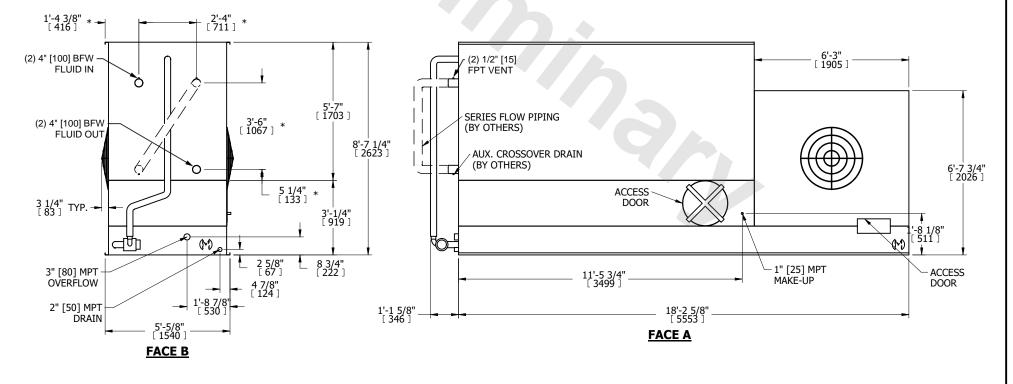

UNIT CLOSED CIRCUIT COOLER

MODEL # eco-LRWB 5-6N12-Z SCALE NTS

EVAPCO, INC. EVAPCO

DWG. # WV051212-DRD-SF REV. SERIAL # DATE 8/19/2025

## NOTES:

- 1. (M)- FAN MOTOR LOCATION
- 2. MPT DENOTES MALE PIPE THREAD FPT DENOTES FEMALE PIPE THREAD BFW DENOTES BEVELED FOR WELDING GVD DENOTES GROOVED FLG DENOTES FLANGE PE DENOTES PLAIN END
- 3. +UNIT WEIGHT DOES NOT INCLUDE ACCESSORIES (SEE ACCESSORY DRAWINGS)
- 4. 3/4" [19mm] DIA. MOUNTING HOLES. REFER TO RECOMMENDED STEEL SUPPORT DRAWING
- 5. DIMENSIONS LISTED AS FOLLOWS: ENGLISH FT IN  $[\mathsf{METRIC}]$   $[\mathsf{mm}]$
- 6. \* APPROXIMATE DIMENSIONS DO NOT USE FOR PRE-FABRICATION OF CONNECTING PIPING.
- 7. MAKE-UP WATER PRESSURE 20 psi [137 kPa] MIN, 50 psi [344 kPa] MAX
- 8. SERIES FLOW PIPING AND AUX. CROSSOVER DRAIN ARE BY OTHERS