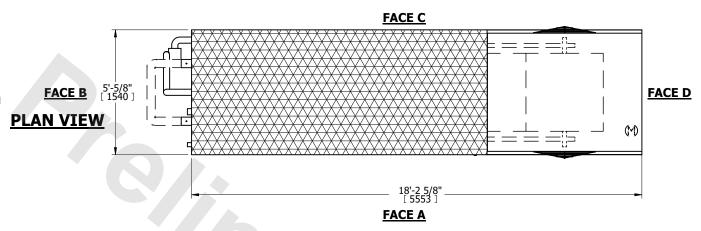

UNIT CLOSED CIRCUIT COOLER

MODEL # eco-LRWB 5-6N12-Z SCALE NTS

EVAPCO, INC. EVAPCO

DWG. # WV051212-DRD-SF REV. SERIAL # DATE 8/19/2025

## NOTES:

- 1. (M)- FAN MOTOR LOCATION
- 2. MPT DENOTES MALE PIPE THREAD FPT DENOTES FEMALE PIPE THREAD BFW DENOTES BEVELED FOR WELDING GVD DENOTES GROOVED FLG DENOTES FLANGE PE DENOTES PLAIN END
- 3. +UNIT WEIGHT DOES NOT INCLUDE ACCESSORIES (SEE ACCESSORY DRAWINGS)
- 4. 3/4" [19mm] DIA. MOUNTING HOLES. REFER TO RECOMMENDED STEEL SUPPORT DRAWING
- 5. DIMENSIONS LISTED AS FOLLOWS: ENGLISH FT IN  $[\mathsf{METRIC}]$   $[\mathsf{mm}]$
- 6. \* APPROXIMATE DIMENSIONS DO NOT USE FOR PRE-FABRICATION OF CONNECTING PIPING.
- 7. MAKE-UP WATER PRESSURE 20 psi [137 kPa] MIN, 50 psi [344 kPa] MAX
- 8. SERIES FLOW PIPING AND AUX. CROSSOVER DRAIN ARE BY OTHERS