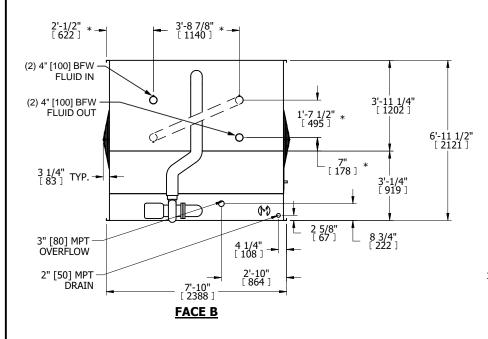

## NOTES:

- 1. (M)- FAN MOTOR LOCATION
- 2. MPT DENOTES MALE PIPE THREAD FPT DENOTES FEMALE PIPE THREAD BFW DENOTES BEVELED FOR WELDING GVD DENOTES GROOVED

FLG DENOTES FLANGE

- PE DENOTES PLAIN END
- 3. +UNIT WEIGHT DOES NOT INCLUDE ACCESSORIES (SEE ACCESSORY DRAWINGS)
- 4. 3/4" [19mm] DIA. MOUNTING HOLES. REFER TÓ RECOMMENDED STEEL SUPPORT DRAWING
- 5. DIMENSIONS LISTED AS FOLLOWS: ENGLISH FT IN [METRIC] [mm]
- 6. \* APPROXIMATE DIMENSIONS DO NOT USE FOR PRE-FABRICATION OF CONNECTING PIPING.
- 7. MAKE-UP WATER PRESSURE 20 psi [137 kPa] MIN, 50 psi [344 kPa] MAX
- 8. SERIES FLOW PIPING AND AUX. CROSSOVER DRAIN ARE BY OTHERS