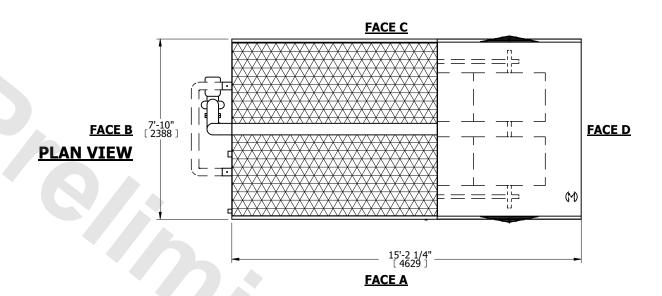

## NOTES:

- 1. (M)- FAN MOTOR LOCATION
- 2. MPT DENOTES MALE PIPE THREAD FPT DENOTES FEMALE PIPE THREAD BFW DENOTES BEVELED FOR WELDING GVD DENOTES GROOVED

FLG DENOTES FLANGE

- PE DENOTES PLAIN END
- 3. +UNIT WEIGHT DOES NOT INCLUDE ACCESSORIES (SEE ACCESSORY DRAWINGS)
- 4. 3/4" [19mm] DIA. MOUNTING HOLES. REFER TÓ RECOMMENDED STEEL SUPPORT DRAWING
- 5. DIMENSIONS LISTED AS FOLLOWS: ENGLISH FT IN [METRIC] [mm]
- 6. \* APPROXIMATE DIMENSIONS DO NOT USE FOR PRE-FABRICATION OF CONNECTING PIPING.
- 7. MAKE-UP WATER PRESSURE 20 psi [137 kPa] MIN, 50 psi [344 kPa] MAX
- 8. SERIES FLOW PIPING AND AUX. CROSSOVER DRAIN ARE BY OTHERS