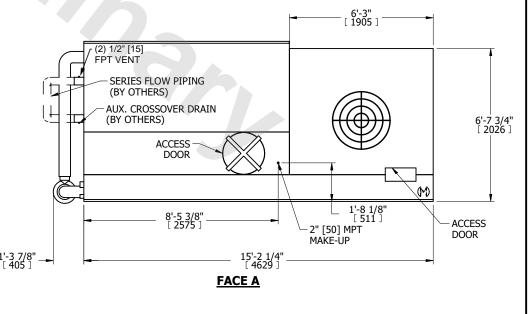

## NOTES:

- 1. (M)- FAN MOTOR LOCATION
- 2. MPT DENOTES MALE PIPE THREAD FPT DENOTES FEMALE PIPE THREAD BFW DENOTES BEVELED FOR WELDING GVD DENOTES GROOVED

FLG DENOTES FLANGE

- PE DENOTES PLAIN END
- 3. +UNIT WEIGHT DOES NOT INCLUDE ACCESSORIES (SEE ACCESSORY DRAWINGS)
- 4. 3/4" [19mm] DIA. MOUNTING HOLES. REFER TÓ RECOMMENDED STEEL SUPPORT DRAWING
- 5. DIMENSIONS LISTED AS FOLLOWS: ENGLISH FT IN [METRIC] [mm]
- 6. \* APPROXIMATE DIMENSIONS DO NOT USE FOR PRE-FABRICATION OF CONNECTING PIPING.
- 7. MAKE-UP WATER PRESSURE 20 psi [137 kPa] MIN, 50 psi [344 kPa] MAX
- 8. SERIES FLOW PIPING AND AUX. CROSSOVER DRAIN ARE BY OTHERS