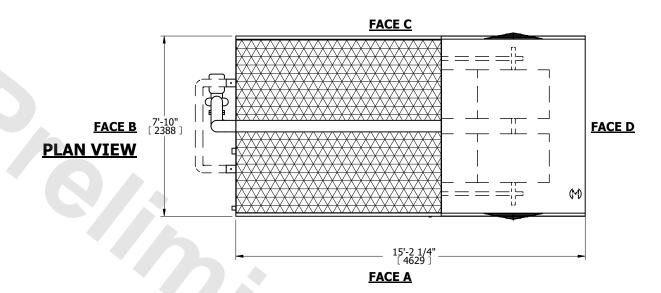

UNIT **CLOSED CIRCUIT COOLER** MODEL # NTS eco-LRWB 8-3M9-Z

EVAPCO, INC. Evapco

DWG. # REV. WV080906-DRE-SF DATE 8/19/2025 SERIAL #

## NOTES:

- 1. (M)- FAN MOTOR LOCATION
- 2. MPT DENOTES MALE PIPE THREAD FPT DENOTES FEMALE PIPE THREAD BFW DENOTES BEVELED FOR WELDING **GVD DENOTES GROOVED** 
  - FLG DENOTES FLANGE PE DENOTES PLAIN END
- 3. +UNIT WEIGHT DOES NOT INCLUDE ACCESSORIES (SEE ACCESSORY DRAWINGS)
- 4. 3/4" [19mm] DIA. MOUNTING HOLES. REFER TO RECOMMENDED STEEL SUPPORT DRAWING
- 5. DIMENSIONS LISTED AS FOLLOWS: ENGLISH FT IN [METRIC1 [mm]
- 6. \* APPROXIMATE DIMENSIONS DO NOT USE FOR PRE-FABRICATION OF CONNECTING PIPING.
- 7. MAKE-UP WATER PRESSURE 20 psi [137 kPa] MIN, 50 psi [344 kPa] MAX
- 8. SERIES FLOW PIPING AND AUX. CROSSOVER DRAIN ARE BY OTHERS