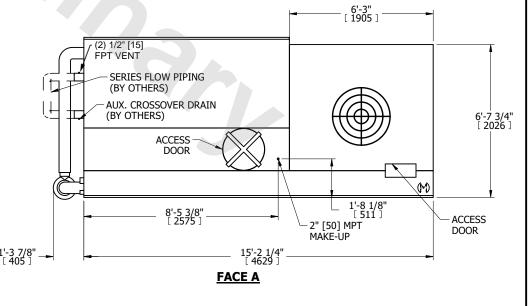

## NOTES:

- 1. (M)- FAN MOTOR LOCATION
- 2. MPT DENOTES MALE PIPE THREAD FPT DENOTES FEMALE PIPE THREAD BFW DENOTES BEVELED FOR WELDING **GVD DENOTES GROOVED** 
  - FLG DENOTES FLANGE PE DENOTES PLAIN END
- 3. +UNIT WEIGHT DOES NOT INCLUDE ACCESSORIES (SEE ACCESSORY DRAWINGS)
- 4. 3/4" [19mm] DIA. MOUNTING HOLES. REFER TO RECOMMENDED STEEL SUPPORT DRAWING
- 5. DIMENSIONS LISTED AS FOLLOWS: ENGLISH FT IN [METRIC1 [mm]
- 6. \* APPROXIMATE DIMENSIONS DO NOT USE FOR PRE-FABRICATION OF CONNECTING PIPING.
- 7. MAKE-UP WATER PRESSURE 20 psi [137 kPa] MIN, 50 psi [344 kPa] MAX
- 8. SERIES FLOW PIPING AND AUX. CROSSOVER DRAIN ARE BY OTHERS