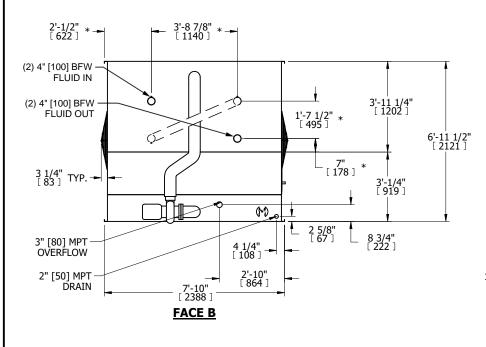

## NOTES:

- 1. (M)- FAN MOTOR LOCATION
- 2. MPT DENOTES MALE PIPE THREAD FPT DENOTES FEMALE PIPE THREAD BFW DENOTES BEVELED FOR WELDING **GVD DENOTES GROOVED** 
  - FLG DENOTES FLANGE PE DENOTES PLAIN END
- 3. +UNIT WEIGHT DOES NOT INCLUDE ACCESSORIES (SEE ACCESSORY DRAWINGS)
- 4. 3/4" [19mm] DIA. MOUNTING HOLES. REFER TO RECOMMENDED STEEL SUPPORT DRAWING
- 5. DIMENSIONS LISTED AS FOLLOWS: ENGLISH FT IN [METRIC1 [mm]
- 6. \* APPROXIMATE DIMENSIONS DO NOT USE FOR PRE-FABRICATION OF CONNECTING PIPING.
- 7. MAKE-UP WATER PRESSURE 20 psi [137 kPa] MIN, 50 psi [344 kPa] MAX
- 8. SERIES FLOW PIPING AND AUX. CROSSOVER DRAIN ARE BY OTHERS