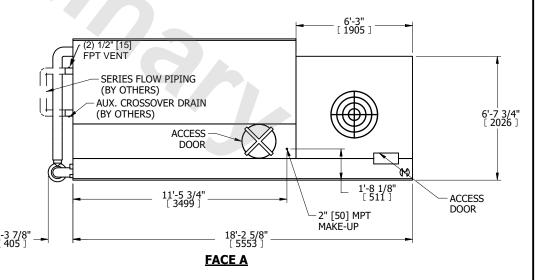

## NOTES:

- 1. (M)- FAN MOTOR LOCATION
- 2. MPT DENOTES MALE PIPE THREAD FPT DENOTES FEMALE PIPE THREAD BFW DENOTES BEVELED FOR WELDING GVD DENOTES GROOVED FLG DENOTES FLANGE PE DENOTES PLAIN END
- 3. +UNIT WEIGHT DOES NOT INCLUDE ACCESSORIES (SEE ACCESSORY DRAWINGS)
- 4. 3/4" [19mm] DIA. MOUNTING HOLES. REFER TO RECOMMENDED STEEL SUPPORT DRAWING
- 5. DIMENSIONS LISTED AS FOLLOWS: ENGLISH FT IN [METRIC] [mm]
- 6. \* APPROXIMATE DIMENSIONS DO NOT USE FOR PRE-FABRICATION OF CONNECTING PIPING.
- 7. MAKE-UP WATER PRESSURE 20 psi [137 kPa] MIN, 50 psi [344 kPa] MAX
- 8. SERIES FLOW PIPING AND AUX. CROSSOVER DRAIN ARE BY OTHERS