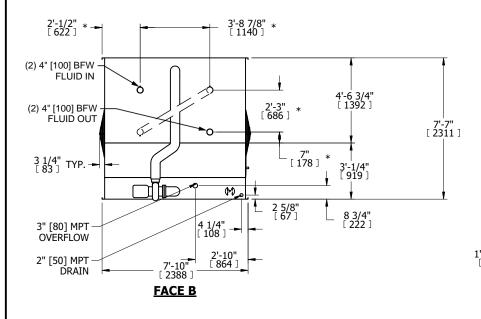

## NOTES:

- 1. (M)- FAN MOTOR LOCATION
- 2. MPT DENOTES MALE PIPE THREAD FPT DENOTES FEMALE PIPE THREAD BFW DENOTES BEVELED FOR WELDING GVD DENOTES GROOVED FLG DENOTES FLANGE PE DENOTES PLAIN END
- 3. +UNIT WEIGHT DOES NOT INCLUDE ACCESSORIES (SEE ACCESSORY DRAWINGS)
- 4. 3/4" [19mm] DIA. MOUNTING HOLES. REFER TO RECOMMENDED STEEL SUPPORT DRAWING
- 5. DIMENSIONS LISTED AS FOLLOWS: ENGLISH FT IN [METRIC] [mm]
- 6. \* APPROXIMATE DIMENSIONS DO NOT USE FOR PRE-FABRICATION OF CONNECTING PIPING.
- 7. MAKE-UP WATER PRESSURE 20 psi [137 kPa] MIN, 50 psi [344 kPa] MAX
- 8. SERIES FLOW PIPING AND AUX. CROSSOVER DRAIN ARE BY OTHERS