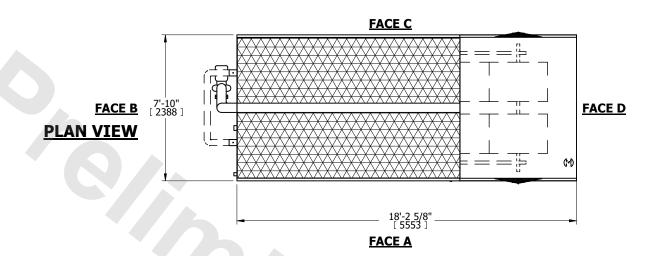

UNIT CLOSED CIRCUIT COOLER

MODEL # eco-LRWB 8-4K12-Z SCALE NTS

EVAPCO, INC. evapeo

DWG. # WV081208-DRE-SF REV. 
SERIAL # DATE 8/19/2025

## NOTES:

- 1. (M)- FAN MOTOR LOCATION
- 2. MPT DENOTES MALE PIPE THREAD FPT DENOTES FEMALE PIPE THREAD BFW DENOTES BEVELED FOR WELDING GVD DENOTES GROOVED FLG DENOTES FLANGE PE DENOTES PLAIN END
- 3. +UNIT WEIGHT DOES NOT INCLUDE ACCESSORIES (SEE ACCESSORY DRAWINGS)
- 4. 3/4" [19mm] DIA. MOUNTING HOLES. REFER TO RECOMMENDED STEEL SUPPORT DRAWING
- 5. DIMENSIONS LISTED AS FOLLOWS: ENGLISH FT IN [METRIC] [mm]
- 6. \* APPROXIMATE DIMENSIONS DO NOT USE FOR PRE-FABRICATION OF CONNECTING PIPING.
- 7. MAKE-UP WATER PRESSURE 20 psi [137 kPa] MIN, 50 psi [344 kPa] MAX
- 8. SERIES FLOW PIPING AND AUX. CROSSOVER DRAIN ARE BY OTHERS