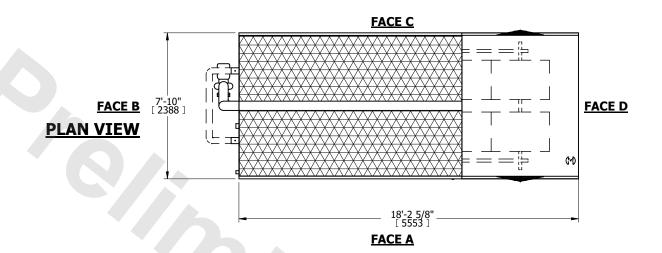

## NOTES:

- 1. (M)- FAN MOTOR LOCATION
- 2. MPT DENOTES MALE PIPE THREAD FPT DENOTES FEMALE PIPE THREAD BFW DENOTES BEVELED FOR WELDING GVD DENOTES GROOVED FLG DENOTES FLANGE PE DENOTES PLAIN END
- 3. +UNIT WEIGHT DOES NOT INCLUDE ACCESSORIES (SEE ACCESSORY DRAWINGS)
- 4. 3/4" [19mm] DIA. MOUNTING HOLES. REFER TO RECOMMENDED STEEL SUPPORT DRAWING
- 5. DIMENSIONS LISTED AS FOLLOWS: ENGLISH FT IN [METRIC] [mm]
- 6. \* APPROXIMATE DIMENSIONS DO NOT USE FOR PRE-FABRICATION OF CONNECTING PIPING.
- 7. MAKE-UP WATER PRESSURE 20 psi [137 kPa] MIN, 50 psi [344 kPa] MAX
- 8. SERIES FLOW PIPING AND AUX. CROSSOVER DRAIN ARE BY OTHERS