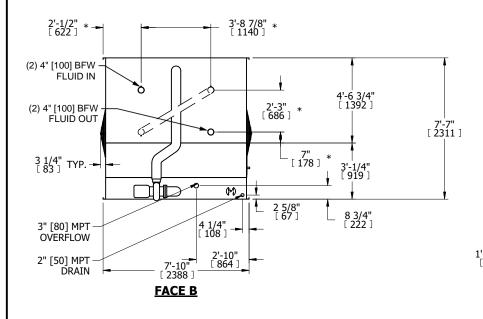

## NOTES:

- 1. (M)- FAN MOTOR LOCATION
- 2. MPT DENOTES MALE PIPE THREAD FPT DENOTES FEMALE PIPE THREAD BFW DENOTES BEVELED FOR WELDING GVD DENOTES GROOVED FLG DENOTES FLANGE PE DENOTES PLAIN END
- 3. +UNIT WEIGHT DOES NOT INCLUDE ACCESSORIES (SEE ACCESSORY DRAWINGS)
- 4. 3/4" [19mm] DIA. MOUNTING HOLES. REFER TO RECOMMENDED STEEL SUPPORT DRAWING
- 5. DIMENSIONS LISTED AS FOLLOWS: ENGLISH FT IN [METRIC] [mm]
- 6. \* APPROXIMATE DIMENSIONS DO NOT USE FOR PRE-FABRICATION OF CONNECTING PIPING.
- 7. MAKE-UP WATER PRESSURE 20 psi [137 kPa] MIN, 50 psi [344 kPa] MAX
- 8. SERIES FLOW PIPING AND AUX. CROSSOVER DRAIN ARE BY OTHERS