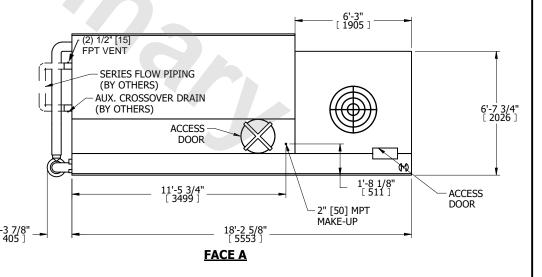

## NOTES:

- 1. (M)- FAN MOTOR LOCATION
- 2. MPT DENOTES MALE PIPE THREAD FPT DENOTES FEMALE PIPE THREAD BFW DENOTES BEVELED FOR WELDING GVD DENOTES GROOVED FLG DENOTES FLANGE PE DENOTES PLAIN END
- 3. +UNIT WEIGHT DOES NOT INCLUDE ACCESSORIES (SEE ACCESSORY DRAWINGS)
- 4. 3/4" [19mm] DIA. MOUNTING HOLES. REFER TO RECOMMENDED STEEL SUPPORT DRAWING
- 5. DIMENSIONS LISTED AS FOLLOWS: ENGLISH FT IN [METRIC] [mm]
- 6. \* APPROXIMATE DIMENSIONS DO NOT USE FOR PRE-FABRICATION OF CONNECTING PIPING.
- 7. MAKE-UP WATER PRESSURE 20 psi [137 kPa] MIN, 50 psi [344 kPa] MAX
- 8. SERIES FLOW PIPING AND AUX. CROSSOVER DRAIN ARE BY OTHERS