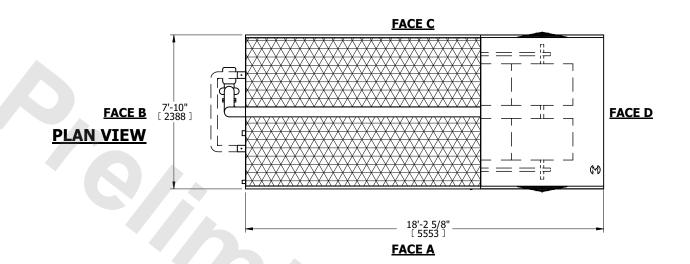

NO. OF SHIPPING SECTIONS

DRAWN BY:

## NOTES:

**SHIPPING** 

WEIGHT

- 1. (M)- FAN MOTOR LOCATION
- 2. MPT DENOTES MALE PIPE THREAD
  FPT DENOTES FEMALE PIPE THREAD
  BFW DENOTES BEVELED FOR WELDING
  GVD DENOTES GROOVED
  FLG DENOTES FLANGE
  PE DENOTES PLAIN END
- 3. +UNIT WEIGHT DOES NOT INCLUDE ACCESSORIES (SEE ACCESSORY DRAWINGS)
- 4. 3/4" [19mm] DIA. MOUNTING HOLES. REFER TO RECOMMENDED STEEL SUPPORT DRAWING
- 5. DIMENSIONS LISTED AS FOLLOWS: ENGLISH FT IN [METRIC] [mm]
- 6. \* APPROXIMATE DIMENSIONS DO NOT USE FOR PRE-FABRICATION OF CONNECTING PIPING.
- 7. MAKE-UP WATER PRESSURE 20 psi [137 kPa] MIN, 50 psi [344 kPa] MAX
- 8. SERIES FLOW PIPING AND AUX. CROSSOVER DRAIN ARE BY OTHERS