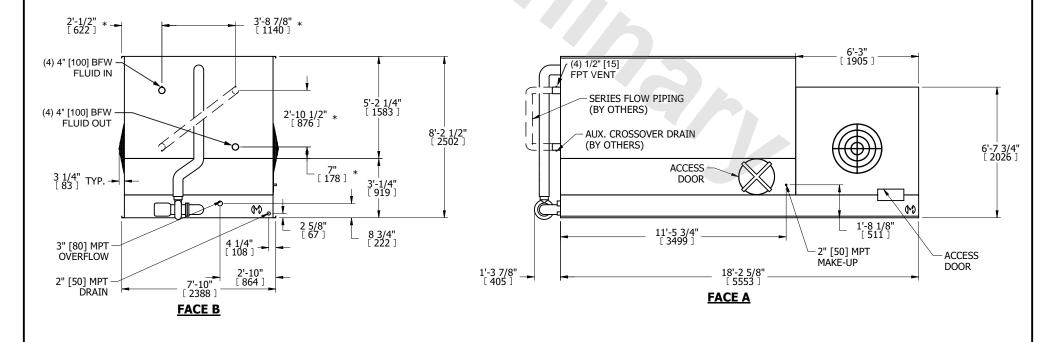

## NOTES:

**SHIPPING** 

WEIGHT

- 1. (M)- FAN MOTOR LOCATION
- 2. MPT DENOTES MALE PIPE THREAD
  FPT DENOTES FEMALE PIPE THREAD
  BFW DENOTES BEVELED FOR WELDING
  GVD DENOTES GROOVED
  FLG DENOTES FLANGE
  PE DENOTES PLAIN END
- 3. +UNIT WEIGHT DOES NOT INCLUDE ACCESSORIES (SEE ACCESSORY DRAWINGS)
- 4. 3/4" [19mm] DIA. MOUNTING HOLES. REFER TO RECOMMENDED STEEL SUPPORT DRAWING
- 5. DIMENSIONS LISTED AS FOLLOWS: ENGLISH FT IN [METRIC] [mm]
- 6. \* APPROXIMATE DIMENSIONS DO NOT USE FOR PRE-FABRICATION OF CONNECTING PIPING.
- 7. MAKE-UP WATER PRESSURE 20 psi [137 kPa] MIN, 50 psi [344 kPa] MAX
- 8. SERIES FLOW PIPING AND AUX. CROSSOVER DRAIN ARE BY OTHERS