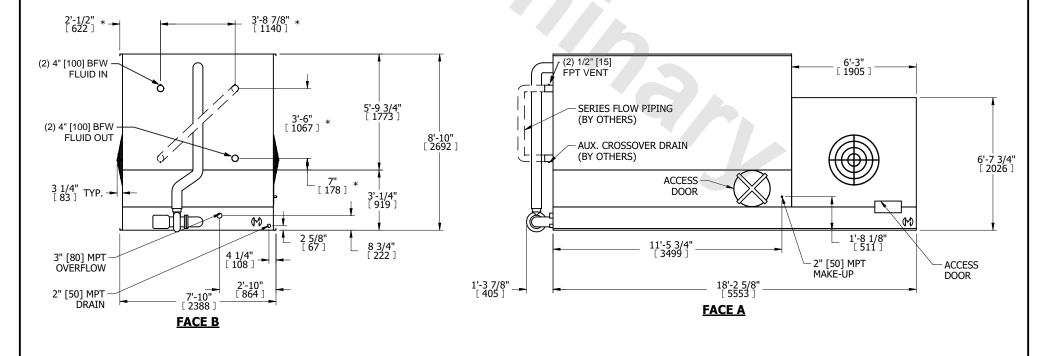

## NOTES:

**SHIPPING** 

WEIGHT

- 1. (M)- FAN MOTOR LOCATION
- 2. MPT DENOTES MALE PIPE THREAD FPT DENOTES FEMALE PIPE THREAD BFW DENOTES BEVELED FOR WELDING GVD DENOTES GROOVED FLG DENOTES FLANGE PE DENOTES PLAIN END
- 3. +UNIT WEIGHT DOES NOT INCLUDE ACCESSORIES (SEE ACCESSORY DRAWINGS)
- 4. 3/4" [19mm] DIA. MOUNTING HOLES. REFER TO RECOMMENDED STEEL SUPPORT DRAWING
- 5. DIMENSIONS LISTED AS FOLLOWS: ENGLISH FT IN  $[\mathsf{METRIC}]$  [mm]
- 6. \* APPROXIMATE DIMENSIONS DO NOT USE FOR PRE-FABRICATION OF CONNECTING PIPING.
- 7. MAKE-UP WATER PRESSURE 20 psi [137 kPa] MIN, 50 psi [344 kPa] MAX
- 8. SERIES FLOW PIPING AND AUX. CROSSOVER DRAIN ARE BY OTHERS