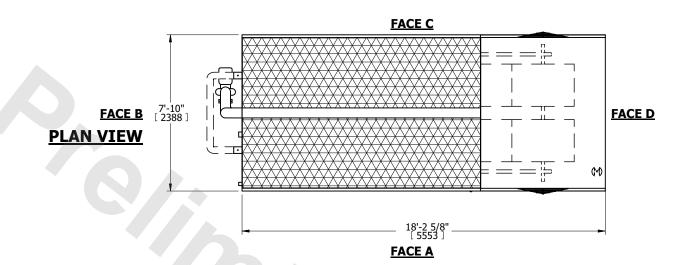

UNIT CLOSED CIRCUIT COOLER

MODEL # eco-LRWB 8-6M12-Z SCALE NTS

EVAPCO, INC. EVAPCO

DWG. # WV081212-DRE-SF REV. SERIAL # DATE 8/17/2025

NO. OF SHIPPING SECTIONS

DRAWN BY:

## NOTES:

**SHIPPING** 

WEIGHT

- 1. (M)- FAN MOTOR LOCATION
- 2. MPT DENOTES MALE PIPE THREAD FPT DENOTES FEMALE PIPE THREAD BFW DENOTES BEVELED FOR WELDING GVD DENOTES GROOVED FLG DENOTES FLANGE PE DENOTES PLAIN END
- 3. +UNIT WEIGHT DOES NOT INCLUDE ACCESSORIES (SEE ACCESSORY DRAWINGS)
- 4. 3/4" [19mm] DIA. MOUNTING HOLES. REFER TO RECOMMENDED STEEL SUPPORT DRAWING
- 5. DIMENSIONS LISTED AS FOLLOWS: ENGLISH FT IN  $[\mathsf{METRIC}]$  [mm]
- 6. \* APPROXIMATE DIMENSIONS DO NOT USE FOR PRE-FABRICATION OF CONNECTING PIPING.
- 7. MAKE-UP WATER PRESSURE 20 psi [137 kPa] MIN, 50 psi [344 kPa] MAX
- 8. SERIES FLOW PIPING AND AUX. CROSSOVER DRAIN ARE BY OTHERS