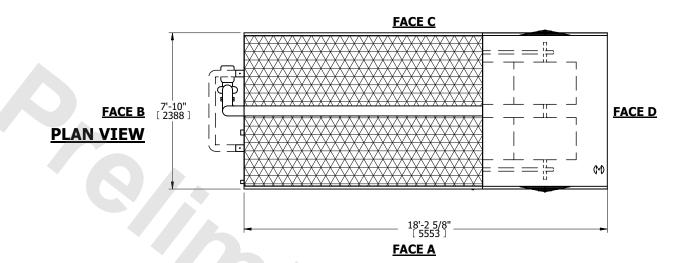

UNIT CLOSED CIRCUIT COOLER

MODEL # eco-LRWB 8-6N12-Z SCALE NTS

EVAPCO, INC. EVAPCO

DWG. # WV081212-DRE-SF REV. SERIAL # DATE 8/17/2025

## NOTES:

- 1. (M)- FAN MOTOR LOCATION
- 2. MPT DENOTES MALE PIPE THREAD FPT DENOTES FEMALE PIPE THREAD BFW DENOTES BEVELED FOR WELDING GVD DENOTES GROOVED FLG DENOTES FLANGE PE DENOTES PLAIN END
- 3. +UNIT WEIGHT DOES NOT INCLUDE ACCESSORIES (SEE ACCESSORY DRAWINGS)
- 4. 3/4" [19mm] DIA. MOUNTING HOLES. REFER TÓ RECOMMENDED STEEL SUPPORT DRAWING
- 5. DIMENSIONS LISTED AS FOLLOWS: ENGLISH FT IN  $[\mathsf{METRIC}]$  [mm]
- 6. \* APPROXIMATE DIMENSIONS DO NOT USE FOR PRE-FABRICATION OF CONNECTING PIPING.
- 7. MAKE-UP WATER PRESSURE 20 psi [137 kPa] MIN, 50 psi [344 kPa] MAX
- 8. SERIES FLOW PIPING AND AUX. CROSSOVER DRAIN ARE BY OTHERS