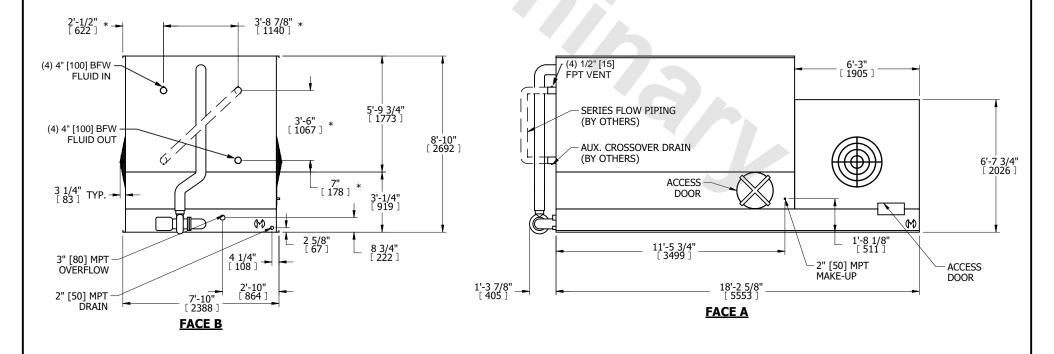

UNIT CLOSED CIRCUIT COOLER

MODEL # eco-LRWB 8-6N12-Z SCALE NTS

EVAPCO, INC. EVAPCO

DWG. # WV081212-DRE-SF REV. SERIAL # DATE 8/17/2025

## NOTES:

- 1. (M)- FAN MOTOR LOCATION
- 2. MPT DENOTES MALE PIPE THREAD FPT DENOTES FEMALE PIPE THREAD BFW DENOTES BEVELED FOR WELDING GVD DENOTES GROOVED FLG DENOTES FLANGE PE DENOTES PLAIN END
- 3. +UNIT WEIGHT DOES NOT INCLUDE ACCESSORIES (SEE ACCESSORY DRAWINGS)
- 4. 3/4" [19mm] DIA. MOUNTING HOLES. REFER TÓ RECOMMENDED STEEL SUPPORT DRAWING
- 5. DIMENSIONS LISTED AS FOLLOWS: ENGLISH FT IN  $[\mathsf{METRIC}]$  [mm]
- 6. \* APPROXIMATE DIMENSIONS DO NOT USE FOR PRE-FABRICATION OF CONNECTING PIPING.
- 7. MAKE-UP WATER PRESSURE 20 psi [137 kPa] MIN, 50 psi [344 kPa] MAX
- 8. SERIES FLOW PIPING AND AUX. CROSSOVER DRAIN ARE BY OTHERS