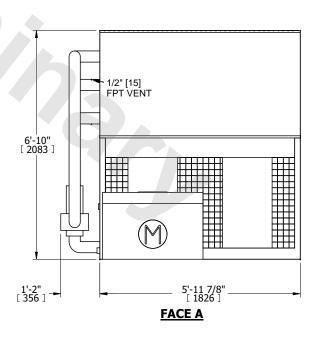

## NOTES:

- 1. (M)- FAN MOTOR LOCATION
- 2. MPT DENOTES MALE PIPE THREAD FPT DENOTES FEMALE PIPE THREAD BFW DENOTES BEVELED FOR WELDING GVD DENOTES GROOVED FLG DENOTES FLANGE PE DENOTES PLAIN END
- 3. +UNIT WEIGHT DOES NOT INCLUDE ACCESSORIES (SEE ACCESSORY DRAWINGS)
- 4. 3/4" [19mm] DIA. MOUNTING HOLES. REFER TO RECOMMENDED STEEL SUPPORT DRAWING
- 5. DIMENSIONS LISTED AS FOLLOWS: ENGLISH FT IN [METRIC] [mm]
- 6. \* APPROXIMATE DIMENSIONS DO NOT USE FOR PRE-FABRICATION OF CONNECTING PIPING
- 7. MAKE-UP WATER PRESSURE 20 psi [137 kPa] MIN, 50 psi [344 kPa] MAX
- 8. MAKE-UP CONNECTION LOCATED 7-5/8" [194] FROM CONNECTION END OF UNIT