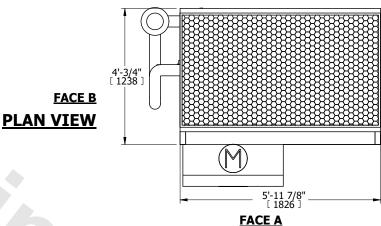

| UNIT    | CLOSED CIRCUIT COOLER |           |
|---------|-----------------------|-----------|
| MODEL # | eco-LSWE 4-2H6        | SCALE NTS |

EVAPCO, INC. Evapco

DWG. # WLE040604-DRE-ST REV. SERIAL # DATE 8/29/2025

## NOTES:

- 1. (M)- FAN MOTOR LOCATION
- 2. MPT DENOTES MALE PIPE THREAD FPT DENOTES FEMALE PIPE THREAD BFW DENOTES BEVELED FOR WELDING GVD DENOTES GROOVED FLG DENOTES FLANGE PE DENOTES PLAIN END
- 3. +UNIT WEIGHT DOES NOT INCLUDE ACCESSORIES (SEE ACCESSORY DRAWINGS)
- 4. 3/4" [19mm] DIA. MOUNTING HOLES. REFER TO RECOMMENDED STEEL SUPPORT DRAWING
- 5. DIMENSIONS LISTED AS FOLLOWS: ENGLISH FT IN [METRIC] [mm]
- 6. \* APPROXIMATE DIMENSIONS DO NOT USE FOR PRE-FABRICATION OF CONNECTING PIPING
- 7. MAKE-UP WATER PRESSURE 20 psi [137 kPa] MIN, 50 psi [344 kPa] MAX
- 8. MAKE-UP CONNECTION LOCATED 7-5/8" [194] FROM CONNECTION END OF UNIT