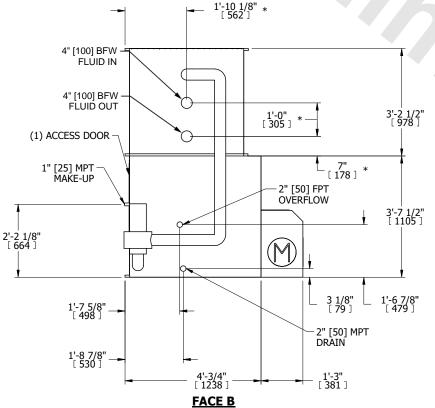

## NOTES:

- 1. (M)- FAN MOTOR LOCATION
- 2. MPT DENOTES MALE PIPE THREAD FPT DENOTES FEMALE PIPE THREAD BFW DENOTES BEVELED FOR WELDING GVD DENOTES GROOVED FLG DENOTES FLANGE PE DENOTES PLAIN END
- 3. +UNIT WEIGHT DOES NOT INCLUDE ACCESSORIES (SEE ACCESSORY DRAWINGS)
- 4. 3/4" [19mm] DIA. MOUNTING HOLES. REFER TO RECOMMENDED STEEL SUPPORT DRAWING
- 5. DIMENSIONS LISTED AS FOLLOWS: ENGLISH FT IN [METRIC] [mm]
- 6. \* APPROXIMATE DIMENSIONS DO NOT USE FOR PRE-FABRICATION OF CONNECTING PIPING
- 7. MAKE-UP WATER PRESSURE 20 psi [137 kPa] MIN, 50 psi [344 kPa] MAX
- 8. MAKE-UP CONNECTION LOCATED 7-5/8" [194] FROM CONNECTION END OF UNIT