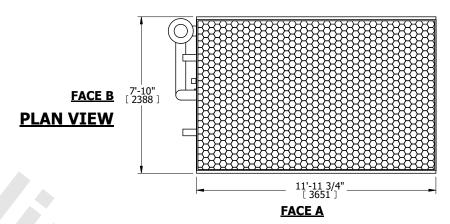

## NOTES:

- 1. (M)- FAN MOTOR LOCATION
- 2. HÉAVIEST SECTION IS COIL SECTION
- 3. MPT DENOTES MALE PIPE THREAD FPT DENOTES FEMALE PIPE THREAD BFW DENOTES BEVELED FOR WELDING **GVD DENOTES GROOVED** FLG DENOTES FLANGE PE DENOTES PLAIN END
- 4. +UNIT WEIGHT DOES NOT INCLUDE ACCESSORIES (SEE ACCESSORY DRAWINGS)
- 5. 3/4" [19mm] DIA. MOUNTING HOLES. REFER TO RECOMMENDED STEEL SUPPORT DRAWING
- 6. DIMENSIONS LISTED AS FOLLOWS: ENGLISH FT IN [METRIC] [mm]
- 7. \* APPROXIMATE DIMENSIONS DO NOT USE FOR PRE-FABRICATION OF CONNECTING PIPING
- 8. MAKE-UP WATER PRESSURE 20 psi [137 kPa] MIN, 50 psi [344 kPa] MAX