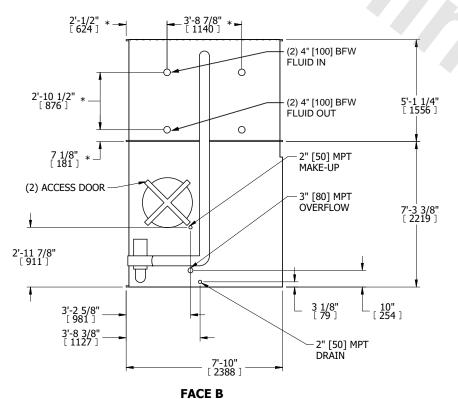

## NOTES:

- 1. (M)- FAN MOTOR LOCATION
- 2. HÉAVIEST SECTION IS COIL SECTION
- 3. MPT DENOTES MALE PIPE THREAD FPT DENOTES FEMALE PIPE THREAD BFW DENOTES BEVELED FOR WELDING **GVD DENOTES GROOVED** FLG DENOTES FLANGE PE DENOTES PLAIN END
- 4. +UNIT WEIGHT DOES NOT INCLUDE ACCESSORIES (SEE ACCESSORY DRAWINGS)
- 5. 3/4" [19mm] DIA. MOUNTING HOLES. REFER TO RECOMMENDED STEEL SUPPORT DRAWING
- 6. DIMENSIONS LISTED AS FOLLOWS: ENGLISH FT IN [METRIC] [mm]
- 7. \* APPROXIMATE DIMENSIONS DO NOT USE FOR PRE-FABRICATION OF CONNECTING PIPING
- 8. MAKE-UP WATER PRESSURE 20 psi [137 kPa] MIN, 50 psi [344 kPa] MAX