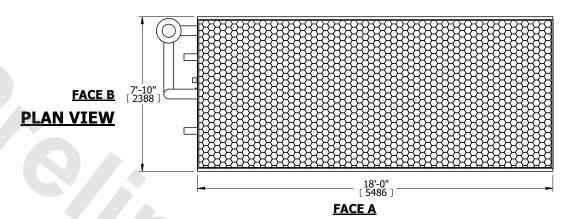

**FACE B** 

25700 lbs+ [11660] kg+

**OPERATING** 

WEIGHT

8. MAKE-UP WATER PRESSURE 20 psi [137 kPa] MIN, 50 psi [344 kPa] MAX