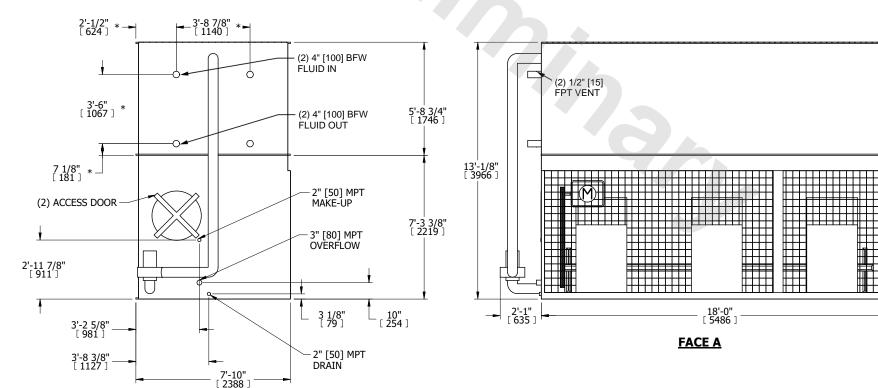

## NOTES:

**SHIPPING** 

WEIGHT

- 1. (M)- FAN MOTOR LOCATION
- 2. HÉAVIEST SECTION IS COIL SECTION
- 3. MPT DENOTES MALE PIPE THREAD FPT DENOTES FEMALE PIPE THREAD BFW DENOTES BEVELED FOR WELDING GVD DENOTES GROOVED FLG DENOTES FLANGE PE DENOTES PLAIN END
- 4. +UNIT WEIGHT DOES NOT INCLUDE ACCESSORIES (SEE ACCESSORY DRAWINGS)
- 5. 3/4" [19mm] DIA. MOUNTING HOLES. REFER TO RECOMMENDED STEEL SUPPORT DRAWING
- 6. DIMENSIONS LISTED AS FOLLOWS: ENGLISH FT IN [METRIC] [mm]
- 7. \* APPROXIMATE DIMENSIONS DO NOT USE FOR PRE-FABRICATION OF CONNECTING PIPING

**FACE B** 

25700 lbs+ [11660] kg+

**OPERATING** 

WEIGHT

8. MAKE-UP WATER PRESSURE 20 psi [137 kPa] MIN, 50 psi [344 kPa] MAX

## **FACE C**

35650 lbs+ [16175] kg+

HEAVIEST SECTION

WEIGHT

20300 lbs+ [9210] kg+