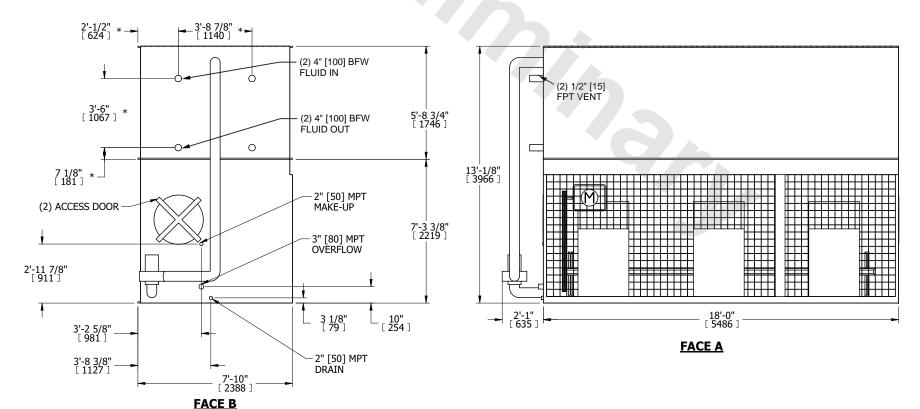

## NOTES:

- 1. (M)- FAN MOTOR LOCATION
- 2. HÉAVIEST SECTION IS COIL SECTION
- 3. MPT DENOTES MALE PIPE THREAD FPT DENOTES FEMALE PIPE THREAD BFW DENOTES BEVELED FOR WELDING **GVD DENOTES GROOVED** FLG DENOTES FLANGE PE DENOTES PLAIN END
- 4. +UNIT WEIGHT DOES NOT INCLUDE ACCESSORIES (SEE ACCESSORY DRAWINGS)
- 5. 3/4" [19mm] DIA. MOUNTING HOLES. REFER TÓ RECOMMENDED STEEL SUPPORT DRAWING
- 6. DIMENSIONS LISTED AS FOLLOWS: ENGLISH FT IN [METRIC] [mm]
- 7. \* APPROXIMATE DIMENSIONS DO NOT USE FOR PRE-FABRICATION OF CONNECTING PIPING
- 8. MAKE-UP WATER PRESSURE 20 psi [137 kPa] MIN, 50 psi [344 kPa] MAX

## **FACE C**

**FACE A** 

**SHIPPING** 25710 lbs+ [11665] kg+ WEIGHT

OPERATING WEIGHT

35660 lbs+ [16180] kg+

HEAVIEST SECTION WEIGHT

20300 lbs+ [9210] kg+

NO. OF SHIPPING SECTIONS