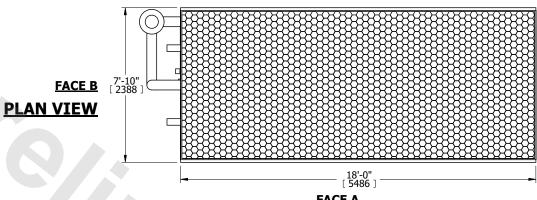

## NOTES:

- 1. (M)- FAN MOTOR LOCATION
- 2. HÉAVIEST SECTION IS COIL SECTION
- 3. MPT DENOTES MALE PIPE THREAD FPT DENOTES FEMALE PIPE THREAD BFW DENOTES BEVELED FOR WELDING **GVD DENOTES GROOVED** FLG DENOTES FLANGE PE DENOTES PLAIN END
- 4. +UNIT WEIGHT DOES NOT INCLUDE ACCESSORIES (SEE ACCESSORY DRAWINGS)
- 5. 3/4" [19mm] DIA. MOUNTING HOLES. REFER TÓ RECOMMENDED STEEL SUPPORT DRAWING
- 6. DIMENSIONS LISTED AS FOLLOWS: ENGLISH FT IN [METRIC] [mm]
- 7. \* APPROXIMATE DIMENSIONS DO NOT USE FOR PRE-FABRICATION OF CONNECTING PIPING
- 8. MAKE-UP WATER PRESSURE 20 psi [137 kPa] MIN, 50 psi [344 kPa] MAX

## **FACE C**

**FACE A** 

**SHIPPING** 25710 lbs+ [11665] kg+ WEIGHT

OPERATING WEIGHT

35660 lbs+ [16180] kg+

HEAVIEST SECTION WEIGHT

20300 lbs+ [9210] kg+

NO. OF SHIPPING SECTIONS