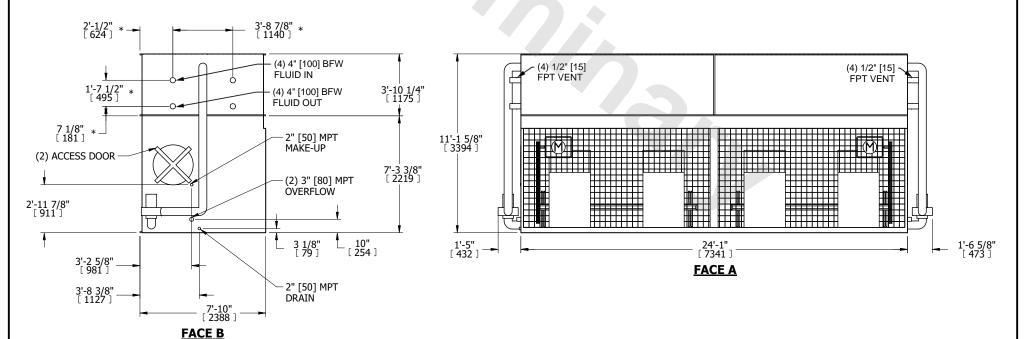

| UNIT    | CLOSED CIRCUIT COOLER |           |
|---------|-----------------------|-----------|
| MODEL # | eco-LSWE 8P-3L24      | SCALE NTS |

DWG. # WLEP82406-DRD-ST REV. SERIAL # DATE 8/25/2025

## NOTES:

- 1. (M)- FAN MOTOR LOCATION
- 2. HEAVIEST SECTION IS COIL SECTION
- 3. MPT DENOTES MALE PIPE THREAD
  FPT DENOTES FEMALE PIPE THREAD
  BFW DENOTES BEVELED FOR WELDING
  GVD DENOTES GROOVED
  FLG DENOTES FLANGE
  PE DENOTES PLAIN END
- 4. +UNIT WEIGHT DOES NOT INCLUDE ACCESSORIES (SEE ACCESSORY DRAWINGS)
- 5. 3/4" [19mm] DIA. MOUNTING HOLES. REFER TO RECOMMENDED STEEL SUPPORT DRAWING
- 6. DIMENSIONS LISTED AS FOLLOWS: ENGLISH FT IN  $[{\sf METRIC}]$  [mm]
- 7. \* APPROXIMATE DIMENSIONS DO NOT USE FOR PRE-FABRICATION OF CONNECTING PIPING
- 8. MAKE-UP WATER PRESSURE 20 psi [137 kPa] MIN, 50 psi [344 kPa] MAX