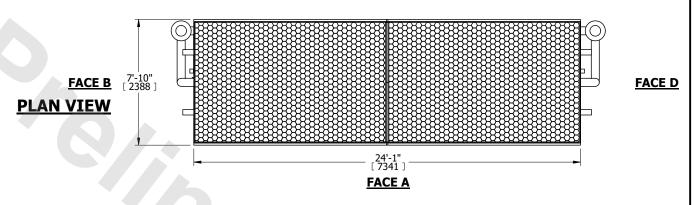

| UNIT    | CLOSED CIRCUIT COOLER |           |
|---------|-----------------------|-----------|
| MODEL # | eco-LSWE 8P-3L24      | SCALE NTS |

DWG. # WLEP82406-DRD-ST REV. SERIAL # DATE 8/25/2025

## NOTES:

- 1. (M)- FAN MOTOR LOCATION
- 2. HEAVIEST SECTION IS COIL SECTION
- 3. MPT DENOTES MALE PIPE THREAD
  FPT DENOTES FEMALE PIPE THREAD
  BFW DENOTES BEVELED FOR WELDING
  GVD DENOTES GROOVED
  FLG DENOTES FLANGE
  PE DENOTES PLAIN END
- 4. +UNIT WEIGHT DOES NOT INCLUDE ACCESSORIES (SEE ACCESSORY DRAWINGS)
- 5. 3/4" [19mm] DIA. MOUNTING HOLES. REFER TO RECOMMENDED STEEL SUPPORT DRAWING
- 6. DIMENSIONS LISTED AS FOLLOWS: ENGLISH FT IN  $[{\sf METRIC}]$  [mm]
- 7. \* APPROXIMATE DIMENSIONS DO NOT USE FOR PRE-FABRICATION OF CONNECTING PIPING
- 8. MAKE-UP WATER PRESSURE 20 psi [137 kPa] MIN, 50 psi [344 kPa] MAX