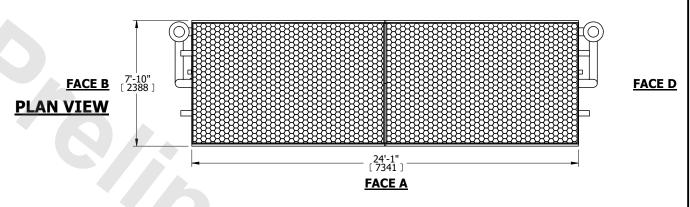

## NOTES:

- 1. (M)- FAN MOTOR LOCATION
- 2. HEAVIEST SECTION IS COIL SECTION
- 3. MPT DENOTES MALE PIPE THREAD
  FPT DENOTES FEMALE PIPE THREAD
  BFW DENOTES BEVELED FOR WELDING
  GVD DENOTES GROOVED
  FLG DENOTES FLANGE
  PE DENOTES PLAIN END
- 4. +UNIT WEIGHT DOES NOT INCLUDE ACCESSORIES (SEE ACCESSORY DRAWINGS)
- 5. 3/4" [19mm] DIA. MOUNTING HOLES. REFER TO RECOMMENDED STEEL SUPPORT DRAWING
- 6. DIMENSIONS LISTED AS FOLLOWS: ENGLISH FT IN  $[{\sf METRIC}]$  [mm]
- 7. \* APPROXIMATE DIMENSIONS DO NOT USE FOR PRE-FABRICATION OF CONNECTING PIPING

**FACE B** 

8. MAKE-UP WATER PRESSURE 20 psi [137 kPa] MIN, 50 psi [344 kPa] MAX