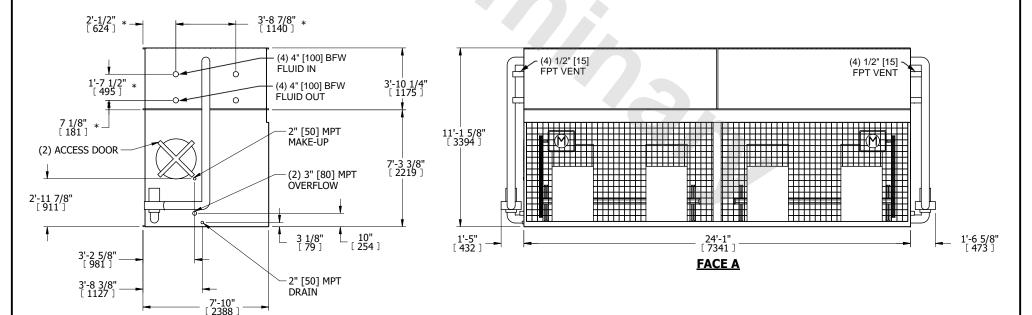

## NOTES:

- 1. (M)- FAN MOTOR LOCATION
- 2. HEAVIEST SECTION IS COIL SECTION
- 3. MPT DENOTES MALE PIPE THREAD
  FPT DENOTES FEMALE PIPE THREAD
  BFW DENOTES BEVELED FOR WELDING
  GVD DENOTES GROOVED
  FLG DENOTES FLANGE
  PE DENOTES PLAIN END
- 4. +UNIT WEIGHT DOES NOT INCLUDE ACCESSORIES (SEE ACCESSORY DRAWINGS)
- 5. 3/4" [19mm] DIA. MOUNTING HOLES. REFER TO RECOMMENDED STEEL SUPPORT DRAWING
- 6. DIMENSIONS LISTED AS FOLLOWS: ENGLISH FT IN  $[{\sf METRIC}]$  [mm]
- 7. \* APPROXIMATE DIMENSIONS DO NOT USE FOR PRE-FABRICATION OF CONNECTING PIPING

**FACE B** 

8. MAKE-UP WATER PRESSURE 20 psi [137 kPa] MIN, 50 psi [344 kPa] MAX