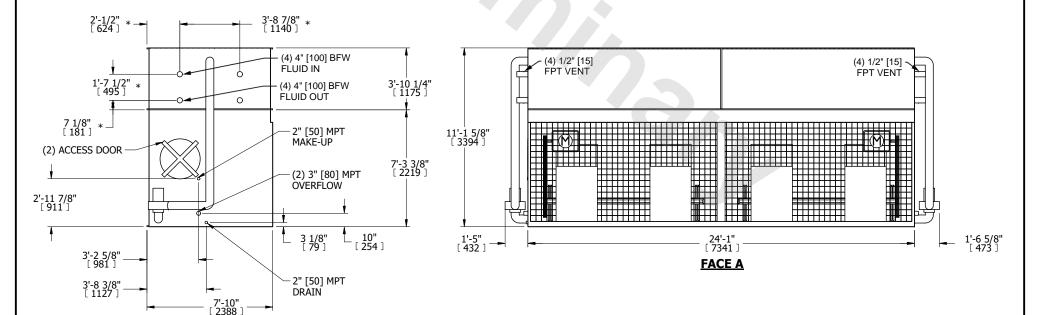

## NOTES:

- 1. (M)- FAN MOTOR LOCATION
- 2. HEAVIEST SECTION IS COIL SECTION
- 2. HEAVIEST SECTION IS COIL SECTION
  3. MPT DENOTES MALE PIPE THREAD
  FPT DENOTES FEMALE PIPE THREAD
  BFW DENOTES BEVELED FOR WELDING
  GVD DENOTES GROOVED
  FLG DENOTES FLANGE
  PE DENOTES PLAIN END
- 4. +UNIT WEIGHT DOES NOT INCLUDE ACCESSORIES (SEE ACCESSORY DRAWINGS)
- 5. 3/4" [19mm] DIA. MOUNTING HOLES. REFER TO RECOMMENDED STEEL SUPPORT DRAWING
- 6. DIMENSIONS LISTED AS FOLLOWS: ENGLISH FT IN  $[{\sf METRIC}]$  [mm]
- 7. \* APPROXIMATE DIMENSIONS DO NOT USE FOR PRE-FABRICATION OF CONNECTING PIPING
- 8. MAKE-UP WATER PRESSURE 20 psi [137 kPa] MIN, 50 psi [344 kPa] MAX

## FACE C

**FACE B**