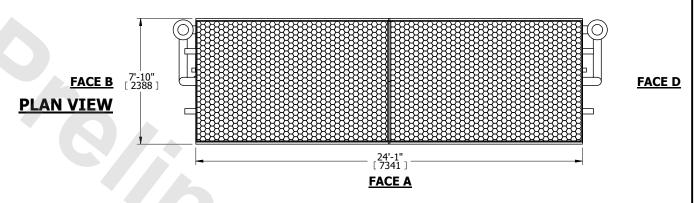

------|-----------|
| MODEL # | eco-LSWE 8P-3N24      | SCALE NTS |



DWG. # WLEP82406-DRD-ST REV. SERIAL # DATE 8/24/2025

## NOTES:

- 1. (M)- FAN MOTOR LOCATION
- 2. HEAVIEST SECTION IS COIL SECTION
- 2. HEAVIEST SECTION IS COIL SECTION
  3. MPT DENOTES MALE PIPE THREAD
  FPT DENOTES FEMALE PIPE THREAD
  BFW DENOTES BEVELED FOR WELDING
  GVD DENOTES GROOVED
  FLG DENOTES FLANGE
  PE DENOTES PLAIN END
- 4. +UNIT WEIGHT DOES NOT INCLUDE ACCESSORIES (SEE ACCESSORY DRAWINGS)
- 5. 3/4" [19mm] DIA. MOUNTING HOLES. REFER TO RECOMMENDED STEEL SUPPORT DRAWING
- 6. DIMENSIONS LISTED AS FOLLOWS: ENGLISH FT IN  $[{\sf METRIC}]$  [mm]
- 7. \* APPROXIMATE DIMENSIONS DO NOT USE FOR PRE-FABRICATION OF CONNECTING PIPING
- 8. MAKE-UP WATER PRESSURE 20 psi [137 kPa] MIN, 50 psi [344 kPa] MAX

## FACE C





**FACE B**