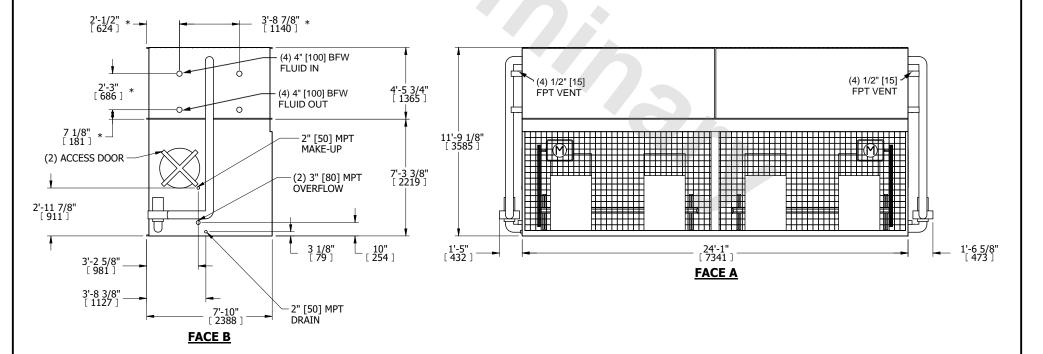

## NOTES:

- 1. (M)- FAN MOTOR LOCATION
- 2. HÉAVIEST SECTION IS COIL SECTION
- 3. MPT DENOTES MALE PIPE THREAD
  FPT DENOTES FEMALE PIPE THREAD
  BFW DENOTES BEVELED FOR WELDING
  GVD DENOTES GROOVED
  FLG DENOTES FLANGE
  PE DENOTES PLAIN END
- 4. +UNIT WEIGHT DOES NOT INCLUDE ACCESSORIES (SEE ACCESSORY DRAWINGS)
- 5. 3/4" [19mm] DIA. MOUNTING HOLES. REFER TÓ RECOMMENDED STEEL SUPPORT DRAWING
- 6. DIMENSIONS LISTED AS FOLLOWS: ENGLISH FT IN [METRIC] [mm]
- 7. \* APPROXIMATE DIMENSIONS DO NOT USE FOR PRE-FABRICATION OF CONNECTING PIPING
- 8. MAKE-UP WATER PRESSURE 20 psi [137 kPa] MIN, 50 psi [344 kPa] MAX