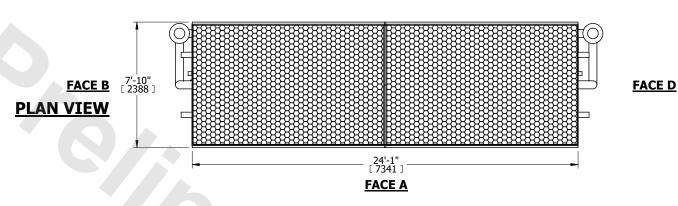

## NOTES:

- 1. (M)- FAN MOTOR LOCATION
- 2. HÉAVIEST SECTION IS COIL SECTION
- 3. MPT DENOTES MALE PIPE THREAD
  FPT DENOTES FEMALE PIPE THREAD
  BFW DENOTES BEVELED FOR WELDING
  GVD DENOTES GROOVED
  FLG DENOTES FLANGE
  PE DENOTES PLAIN END
- 4. +UNIT WEIGHT DOES NOT INCLUDE ACCESSORIES (SEE ACCESSORY DRAWINGS)
- 5. 3/4" [19mm] DIA. MOUNTING HOLES. REFER TÓ RECOMMENDED STEEL SUPPORT DRAWING
- 6. DIMENSIONS LISTED AS FOLLOWS: ENGLISH FT IN [METRIC] [mm]
- 7. \* APPROXIMATE DIMENSIONS DO NOT USE FOR PRE-FABRICATION OF CONNECTING PIPING
- 8. MAKE-UP WATER PRESSURE 20 psi [137 kPa] MIN, 50 psi [344 kPa] MAX