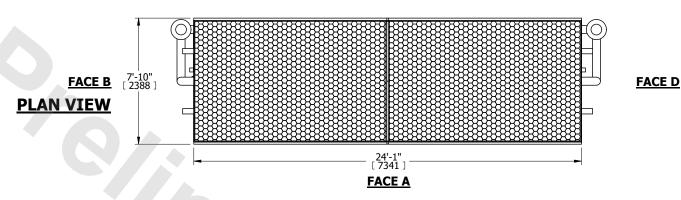

|---------|-----------------------|-----------|
| MODEL # | eco-LSWE 8P-6O24      | SCALE NTS |



DWG. # WLEP82412-DRD-ST REV. SERIAL # DATE 8/17/2025

## NOTES:

- 1. (M)- FAN MOTOR LOCATION
- 2. HÉAVIEST SECTION IS COIL SECTION
- 3. MPT DENOTES MALE PIPE THREAD FPT DENOTES FEMALE PIPE THREAD BFW DENOTES BEVELED FOR WELDING GVD DENOTES GROOVED FLG DENOTES FLANGE
  - PE DENOTES FLANGE
    PE DENOTES PLAIN END
- 4. +UNIT WEIGHT DOES NOT INCLUDE ACCESSORIES (SEE ACCESSORY DRAWINGS)
- 5. 3/4" [19mm] DIA. MOUNTING HOLES. REFER TO RECOMMENDED STEEL SUPPORT DRAWING
- 6. DIMENSIONS LISTED AS FOLLOWS: ENGLISH FT IN [METRIC] [mm]
- 7. \* APPROXIMATE DIMENSIONS DO NOT USE FOR PRE-FABRICATION OF CONNECTING PIPING
- 8. MAKE-UP WATER PRESSURE 20 psi [137 kPa] MIN, 50 psi [344 kPa] MAX

## **FACE C**





**FACE B**