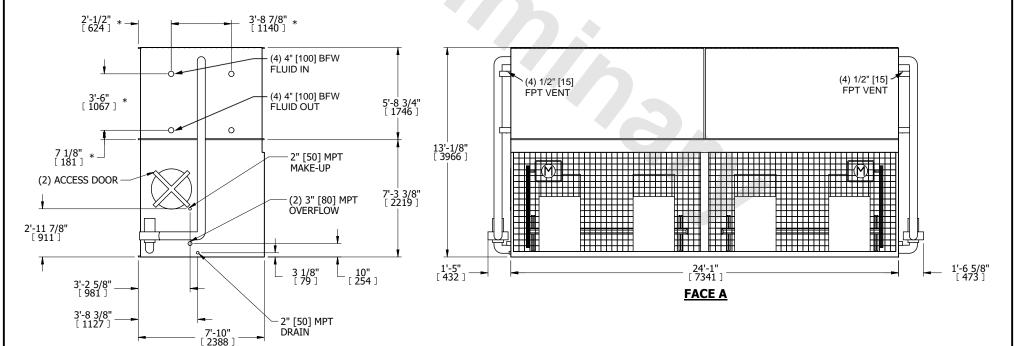

## NOTES:

- 1. (M)- FAN MOTOR LOCATION
- 2. HÉAVIEST SECTION IS COIL SECTION
- 3. MPT DENOTES MALE PIPE THREAD FPT DENOTES FEMALE PIPE THREAD BFW DENOTES BEVELED FOR WELDING GVD DENOTES GROOVED FLG DENOTES FLANGE
  - PE DENOTES FLANGE
    PE DENOTES PLAIN END
- 4. +UNIT WEIGHT DOES NOT INCLUDE ACCESSORIES (SEE ACCESSORY DRAWINGS)
- 5. 3/4" [19mm] DIA. MOUNTING HOLES. REFER TO RECOMMENDED STEEL SUPPORT DRAWING
- 6. DIMENSIONS LISTED AS FOLLOWS: ENGLISH FT IN [METRIC] [mm]
- 7. \* APPROXIMATE DIMENSIONS DO NOT USE FOR PRE-FABRICATION OF CONNECTING PIPING
- 8. MAKE-UP WATER PRESSURE 20 psi [137 kPa] MIN, 50 psi [344 kPa] MAX

## **FACE C**

**FACE B**