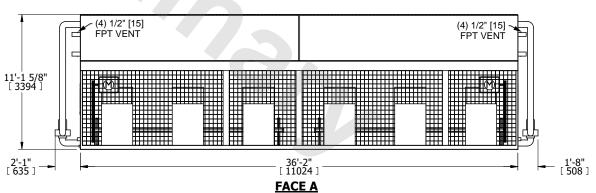

## NOTES:

- 1. (M)- FAN MOTOR LOCATION
- 2. HÉAVIEST SECTION IS COIL SECTION
- 3. MPT DENOTES MALE PIPE THREAD FPT DENOTES FEMALE PIPE THREAD BFW DENOTES BEVELED FOR WELDING GVD DENOTES GROOVED FLG DENOTES FLANGE PE DENOTES PLAIN END
- 4. +UNIT WEIGHT DOES NOT INCLUDE ACCESSORIES (SEE ACCESSORY DRAWINGS)
- 5. 3/4" [19mm] DIA. MOUNTING HOLES. REFER TO RECOMMENDED STEEL SUPPORT DRAWING
- 6. DIMENSIONS LISTED AS FOLLOWS: ENGLISH FT IN [METRIC] [mm] 7. \* APPROXIMATE DIMENSIONS DO NOT
- USE FOR PRE-FABRICATION OF CONNECTING PIPING 8. MAKE-UP WATER PRESSURE
- 20 psi [137 kPa] MIN, 50 psi [344 kPa] MAX