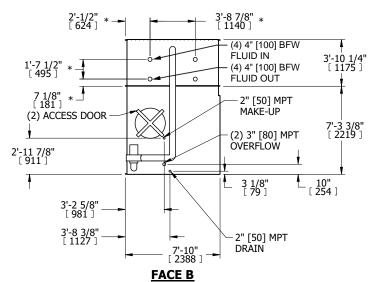

## NOTES:

- 1. (M)- FAN MOTOR LOCATION
- 2. HÉAVIEST SECTION IS COIL SECTION
- 3. MPT DENOTES MALE PIPE THREAD FPT DENOTES FEMALE PIPE THREAD BFW DENOTES BEVELED FOR WELDING GVD DENOTES GROOVED FLG DENOTES FLANGE PE DENOTES PLAIN END
- 4. +UNIT WEIGHT DOES NOT INCLUDE ACCESSORIES (SEE ACCESSORY DRAWINGS)
- 5. 3/4" [19mm] DIA. MOUNTING HOLES. REFER TO RECOMMENDED STEEL SUPPORT DRAWING
- 6. DIMENSIONS LISTED AS FOLLOWS: ENGLISH FT IN [METRIC] [mm] 7. \* APPROXIMATE DIMENSIONS DO NOT
- USE FOR PRE-FABRICATION OF CONNECTING PIPING 8. MAKE-UP WATER PRESSURE
- 20 psi [137 kPa] MIN, 50 psi [344 kPa] MAX