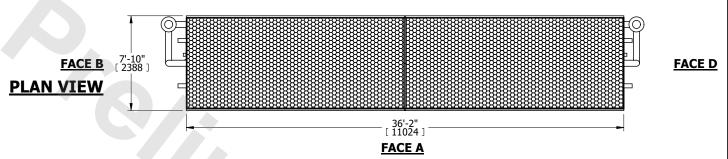

## NOTES:

- 1. (M)- FAN MOTOR LOCATION
- 2. HÉAVIEST SECTION IS COIL SECTION
- 3. MPT DENOTES MALE PIPE THREAD FPT DENOTES FEMALE PIPE THREAD BFW DENOTES BEVELED FOR WELDING GVD DENOTES GROOVED FLG DENOTES FLANGE PE DENOTES PLAIN END
- 4. +UNIT WEIGHT DOES NOT INCLUDE ACCESSORIES (SEE ACCESSORY DRAWINGS)
- 5. 3/4" [19mm] DIA. MOUNTING HOLES. REFER TO RECOMMENDED STEEL SUPPORT DRAWING
- 6. DIMENSIONS LISTED AS FOLLOWS: ENGLISH FT IN [METRIC] [mm] 7. \* APPROXIMATE DIMENSIONS DO NOT
- USE FOR PRE-FABRICATION OF CONNECTING PIPING 8. MAKE-UP WATER PRESSURE
- 20 psi [137 kPa] MIN, 50 psi [344 kPa] MAX