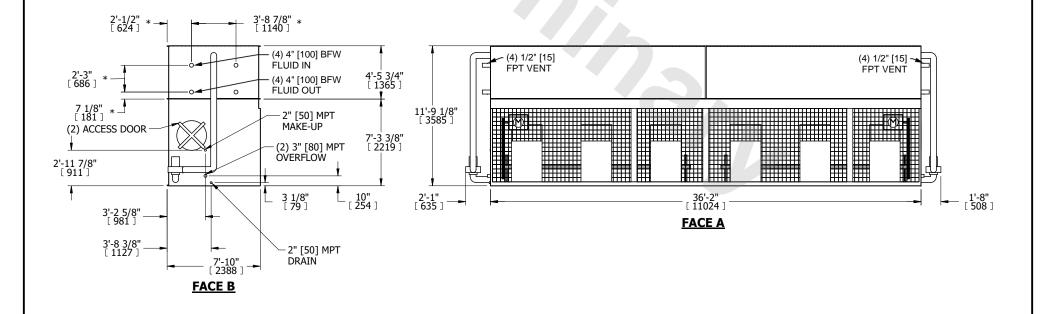

| UNIT    | CLOSED CIRCUIT COOLER |           |
|---------|-----------------------|-----------|
| MODEL # | eco-LSWE 8P-4O36      | SCALE NTS |

DWG. # REV. WLEP83608-DRD-ST DATE 8/23/2025 SERIAL #

## NOTES:

- 1. (M)- FAN MOTOR LOCATION
- 2. HÉAVIEST SECTION IS COIL SECTION
- 3. MPT DENOTES MALE PIPE THREAD FPT DENOTES FEMALE PIPE THREAD BFW DENOTES BEVELED FOR WELDING **GVD DENOTES GROOVED** FLG DENOTES FLANGE
- PE DENOTES PLAIN END
- 4. +UNIT WEIGHT DOES NOT INCLUDE ACCESSORIES (SEE ACCESSORY DRAWINGS)

20 psi [137 kPa] MIN, 50 psi [344 kPa] MAX

- 5. 3/4" [19mm] DIA. MOUNTING HOLES. REFER TO RECOMMENDED STEEL SUPPORT DRAWING
- 6. DIMENSIONS LISTED AS FOLLOWS: ENGLISH FT IN
- [METRIC] [mm] 7. \* - APPROXIMATE DIMENSIONS DO NOT
- USE FOR PRE-FABRICATION OF CONNECTING PIPING 8. MAKE-UP WATER PRESSURE

FACE B

7'-10" [ 2388 ] **PLAN VIEW** 36'-2" [ 11024 ]

**FACE D** 

**FACE A** 

**FACE C** 