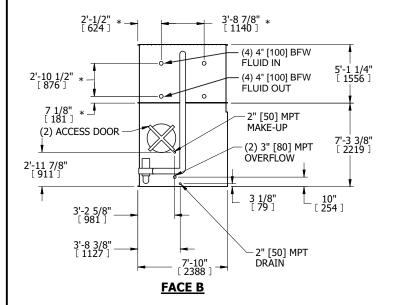

## NOTES:

- 1. (M)- FAN MOTOR LOCATION
- 2. HÉAVIEST SECTION IS COIL SECTION
- 3. MPT DENOTES MALE PIPE THREAD FPT DENOTES FEMALE PIPE THREAD BFW DENOTES BEVELED FOR WELDING **GVD DENOTES GROOVED** FLG DENOTES FLANGE
- PE DENOTES PLAIN END
- 4. +UNIT WEIGHT DOES NOT INCLUDE ACCESSORIES (SEE ACCESSORY DRAWINGS) 5. 3/4" [19mm] DIA. MOUNTING HOLES. REFER TO
- RECOMMENDED STEEL SUPPORT DRAWING
- 6. DIMENSIONS LISTED AS FOLLOWS: ENGLISH FT IN [METRIC] [mm]
- 7. \* APPROXIMATE DIMENSIONS DO NOT USE FOR PRE-FABRICATION OF CONNECTING PIPING
- 8. MAKE-UP WATER PRESSURE 20 psi [137 kPa] MIN, 50 psi [344 kPa] MAX