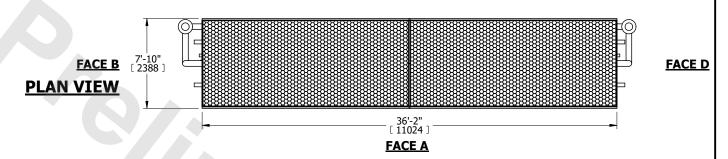

## NOTES:

- 1. (M)- FAN MOTOR LOCATION
- 2. HÉAVIEST SECTION IS COIL SECTION
- 3. MPT DENOTES MALE PIPE THREAD FPT DENOTES FEMALE PIPE THREAD BFW DENOTES BEVELED FOR WELDING **GVD DENOTES GROOVED** FLG DENOTES FLANGE
- PE DENOTES PLAIN END
- 4. +UNIT WEIGHT DOES NOT INCLUDE ACCESSORIES (SEE ACCESSORY DRAWINGS) 5. 3/4" [19mm] DIA. MOUNTING HOLES. REFER TO
- RECOMMENDED STEEL SUPPORT DRAWING
- 6. DIMENSIONS LISTED AS FOLLOWS: ENGLISH FT IN [METRIC] [mm]
- 7. \* APPROXIMATE DIMENSIONS DO NOT USE FOR PRE-FABRICATION OF CONNECTING PIPING
- 8. MAKE-UP WATER PRESSURE 20 psi [137 kPa] MIN, 50 psi [344 kPa] MAX