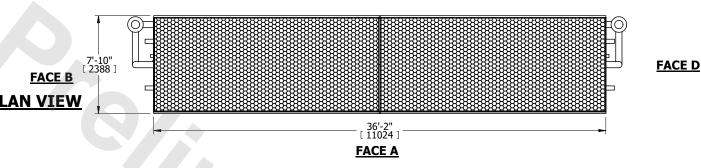

## NOTES:

- 1. (M)- FAN MOTOR LOCATION
- 2. HÉAVIEST SECTION IS COIL SECTION
- 3. MPT DENOTES MALE PIPE THREAD FPT DENOTES FEMALE PIPE THREAD BFW DENOTES BEVELED FOR WELDING GVD DENOTES GROOVED FLG DENOTES FLANGE PE DENOTES PLAIN END
- 4. +UNIT WEIGHT DOES NOT INCLUDE
- ACCESSORIES (SEE ACCESSORY DRAWINGS) 5. 3/4" [19mm] DIA. MOUNTING HOLES. REFER TO RECOMMENDED STEEL SUPPORT DRAWING
- 6. DIMENSIONS LISTED AS FOLLOWS: ENGLISH FT IN [METRIC] [mm]
- 7. \* APPROXIMATE DIMENSIONS DO NOT USE FOR PRE-FABRICATION OF CONNECTING PIPING PLAN VIEW
- 8. MAKE-UP WATER PRESSURE 20 psi [137 kPa] MIN, 50 psi [344 kPa] MAX

**FACE C** 