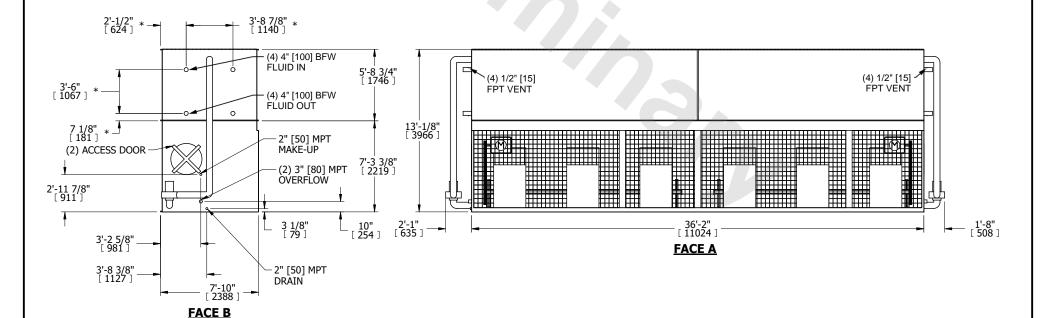

## NOTES:

- 1. (M)- FAN MOTOR LOCATION
- 2. HÉAVIEST SECTION IS COIL SECTION
- 3. MPT DENOTES MALE PIPE THREAD FPT DENOTES FEMALE PIPE THREAD BFW DENOTES BEVELED FOR WELDING GVD DENOTES GROOVED FLG DENOTES FLANGE PE DENOTES PLAIN END
- 4. +UNIT WEIGHT DOES NOT INCLUDE
- ACCESSORIES (SEE ACCESSORY DRAWINGS) 5. 3/4" [19mm] DIA. MOUNTING HOLES. REFER TO RECOMMENDED STEEL SUPPORT DRAWING
- 6. DIMENSIONS LISTED AS FOLLOWS: ENGLISH FT IN [METRIC] [mm]
- 7. \* APPROXIMATE DIMENSIONS DO NOT USE FOR PRE-FABRICATION OF CONNECTING PIPING PLAN VIEW
- 8. MAKE-UP WATER PRESSURE 20 psi [137 kPa] MIN, 50 psi [344 kPa] MAX

**FACE C** 