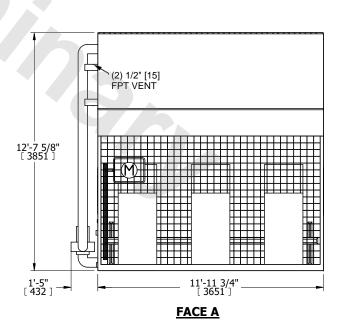

## NOTES:

- 1. (M)- FAN MOTOR LOCATION
- 2. HÉAVIEST SECTION IS COIL SECTION
- 3. MPT DENOTES MALE PIPE THREAD FPT DENOTES FEMALE PIPE THREAD BFW DENOTES BEVELED FOR WELDING GVD DENOTES GROOVED FLG DENOTES FLANGE PE DENOTES PLAIN END
- 4. +UNIT WEIGHT DOES NOT INCLUDE
- ACCESSORIES (SEE ACCESSORY DRAWINGS) 5. 3/4" [19mm] DIA. MOUNTING HOLES. REFER TO
- RECOMMENDED STEEL SUPPORT DRAWING 6. DIMENSIONS LISTED AS FOLLOWS: ENGLISH FT IN
- [METRIC] [mm]
  7. \* APPROXIMATE DIMENSIONS DO NOT
  USE FOR PRE-FABRICATION OF CONNECTING PIPING
- 8. MAKE-UP WATER PRESSURE 20 psi [137 kPa] MIN, 50 psi [344 kPa] MAX

## **FACE C**

FACE D

DRAWN BY: