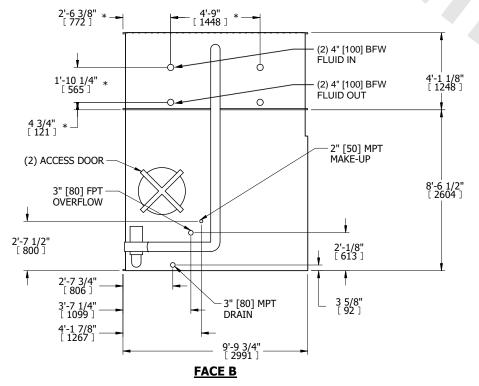

## NOTES:

- 1. (M)- FAN MOTOR LOCATION
- 2. HÉAVIEST SECTION IS COIL SECTION
- 3. MPT DENOTES MALE PIPE THREAD FPT DENOTES FEMALE PIPE THREAD BFW DENOTES BEVELED FOR WELDING GVD DENOTES GROOVED FLG DENOTES FLANGE PE DENOTES PLAIN END
- 4. +UNIT WEIGHT DOES NOT INCLUDE
- ACCESSORIES (SEE ACCESSORY DRAWINGS) 5. 3/4" [19mm] DIA. MOUNTING HOLES. REFER TO
- RECOMMENDED STEEL SUPPORT DRAWING 6. DIMENSIONS LISTED AS FOLLOWS: ENGLISH FT IN
- [METRIC] [mm]
  7. \* APPROXIMATE DIMENSIONS DO NOT
  USE FOR PRE-FABRICATION OF CONNECTING PIPING
- 8. MAKE-UP WATER PRESSURE 20 psi [137 kPa] MIN, 50 psi [344 kPa] MAX

## **FACE C**

FACE D

DRAWN BY: