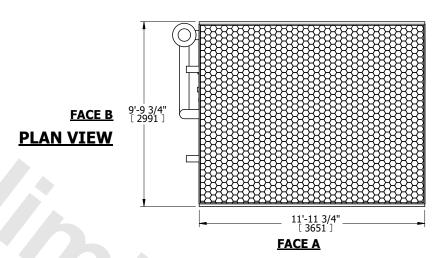

COOLER |           |
|---------|-----------------------|-----------|
| MODEL # | eco-LSWE 10-3N12      | SCALE NTS |



DWG. # WLETM1206-DRD-ST REV. SERIAL # DATE 8/17/2025

## NOTES:

- 1. (M)- FAN MOTOR LOCATION
- 2. HÉAVIEST SECTION IS COIL SECTION
- 3. MPT DENOTES MALE PIPE THREAD FPT DENOTES FEMALE PIPE THREAD BFW DENOTES BEVELED FOR WELDING GVD DENOTES GROOVED FLG DENOTES FLANGE PE DENOTES PLAIN END
- 4. +UNIT WEIGHT DOES NOT INCLUDE
- ACCESSORIES (SEE ACCESSORY DRAWINGS) 5. 3/4" [19mm] DIA. MOUNTING HOLES. REFER TO
- RECOMMENDED STEEL SUPPORT DRAWING 6. DIMENSIONS LISTED AS FOLLOWS: ENGLISH FT IN
- [METRIC] [mm]
  7. \* APPROXIMATE DIMENSIONS DO NOT
  USE FOR PRE-FABRICATION OF CONNECTING PIPING
- 8. MAKE-UP WATER PRESSURE 20 psi [137 kPa] MIN, 50 psi [344 kPa] MAX

## **FACE C**



FACE D





DRAWN BY: