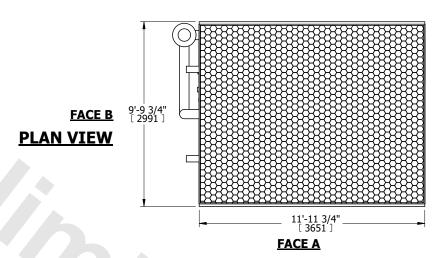

## NOTES:

- 1. (M)- FAN MOTOR LOCATION
- 2. HÉAVIEST SECTION IS COIL SECTION
- 3. MPT DENOTES MALE PIPE THREAD FPT DENOTES FEMALE PIPE THREAD BFW DENOTES BEVELED FOR WELDING GVD DENOTES GROOVED FLG DENOTES FLANGE PE DENOTES PLAIN END
- 4. +UNIT WEIGHT DOES NOT INCLUDE ACCESSORIES (SEE ACCESSORY DRAWINGS)
- 5. 3/4" [19mm] DIA. MOUNTING HOLES. REFER TO RECOMMENDED STEEL SUPPORT DRAWING
- 6. DIMENSIONS LISTED AS FOLLOWS: ENGLISH FT IN [METRIC] [mm]
- 7. \* APPROXIMATE DIMENSIONS DO NOT USE FOR PRE-FABRICATION OF CONNECTING PIPING
- 8. MAKE-UP WATER PRESSURE 20 psi [137 kPa] MIN, 50 psi [344 kPa] MAX