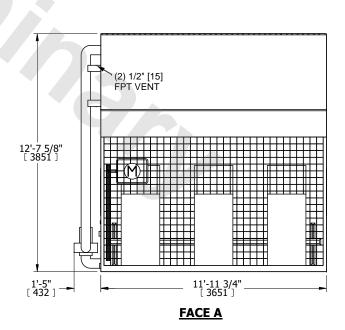

## NOTES:

- 1. (M)- FAN MOTOR LOCATION
- 2. HÉAVIEST SECTION IS COIL SECTION
- 3. MPT DENOTES MALE PIPE THREAD FPT DENOTES FEMALE PIPE THREAD BFW DENOTES BEVELED FOR WELDING GVD DENOTES GROOVED FLG DENOTES FLANGE PE DENOTES PLAIN END
- 4. +UNIT WEIGHT DOES NOT INCLUDE ACCESSORIES (SEE ACCESSORY DRAWINGS)
- 5. 3/4" [19mm] DIA. MOUNTING HOLES. REFER TO RECOMMENDED STEEL SUPPORT DRAWING
- 6. DIMENSIONS LISTED AS FOLLOWS: ENGLISH FT IN [METRIC] [mm]
- 7. \* APPROXIMATE DIMENSIONS DO NOT USE FOR PRE-FABRICATION OF CONNECTING PIPING
- 8. MAKE-UP WATER PRESSURE 20 psi [137 kPa] MIN, 50 psi [344 kPa] MAX