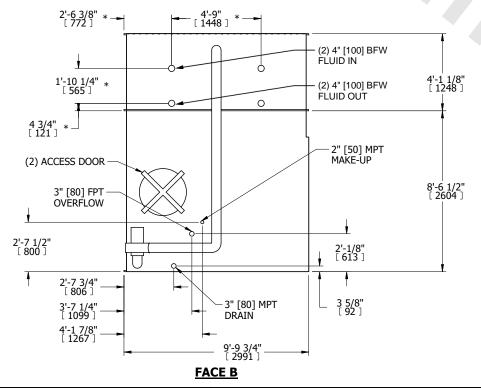

## NOTES:

- 1. (M)- FAN MOTOR LOCATION
- 2. HÉAVIEST SECTION IS COIL SECTION
- 3. MPT DENOTES MALE PIPE THREAD FPT DENOTES FEMALE PIPE THREAD BFW DENOTES BEVELED FOR WELDING GVD DENOTES GROOVED FLG DENOTES FLANGE PE DENOTES PLAIN END
- 4. +UNIT WEIGHT DOES NOT INCLUDE ACCESSORIES (SEE ACCESSORY DRAWINGS)
- 5. 3/4" [19mm] DIA. MOUNTING HOLES. REFER TO RECOMMENDED STEEL SUPPORT DRAWING
- 6. DIMENSIONS LISTED AS FOLLOWS: ENGLISH FT IN [METRIC] [mm]
- 7. \* APPROXIMATE DIMENSIONS DO NOT USE FOR PRE-FABRICATION OF CONNECTING PIPING
- 8. MAKE-UP WATER PRESSURE 20 psi [137 kPa] MIN, 50 psi [344 kPa] MAX