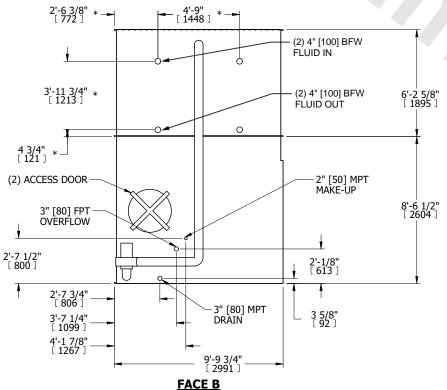

## NOTES:

- 1. (M)- FAN MOTOR LOCATION
- 2. HÉAVIEST SECTION IS COIL SECTION
- 3. MPT DENOTES MALE PIPE THREAD
  FPT DENOTES FEMALE PIPE THREAD
  BFW DENOTES BEVELED FOR WELDING
  GVD DENOTES GROOVED
  FLG DENOTES FLANGE
  PE DENOTES PLAIN END
- 4. +UNIT WEIGHT DOES NOT INCLUDE
  ACCESSORIES (SEE ACCESSORY DRAWINGS)
- ACCESSORIES (SEE ACCESSORY DRAWINGS)
  5. 3/4" [19mm] DIA. MOUNTING HOLES. REFER TO RECOMMENDED STEEL SUPPORT DRAWING
- 6. DIMENSIONS LISTED AS FOLLOWS: ENGLISH FT IN [METRIC] [mm]
- 7. \* APPROXIMATE DIMENSIONS DO NOT USE FOR PRE-FABRICATION OF CONNECTING PIPING
- 8. MAKE-UP WATER PRESSURE 20 psi [137 kPa] MIN, 50 psi [344 kPa] MAX