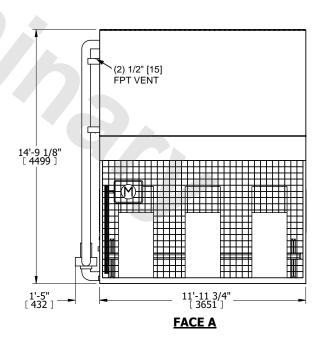

## NOTES:

- 1. (M)- FAN MOTOR LOCATION
- 2. HÉAVIEST SECTION IS COIL SECTION
- 3. MPT DENOTES MALE PIPE THREAD
  FPT DENOTES FEMALE PIPE THREAD
  BFW DENOTES BEVELED FOR WELDING
  GVD DENOTES GROOVED
  FLG DENOTES FLANGE
  PE DENOTES PLAIN END
- 4. +UNIT WEIGHT DOES NOT INCLUDE
  ACCESSORIES (SEE ACCESSORY DRAWINGS)
- ACCESSORIES (SEE ACCESSORY DRAWINGS)
  5. 3/4" [19mm] DIA. MOUNTING HOLES. REFER TO RECOMMENDED STEEL SUPPORT DRAWING
- 6. DIMENSIONS LISTED AS FOLLOWS: ENGLISH FT IN [METRIC] [mm]
- 7. \* APPROXIMATE DIMENSIONS DO NOT USE FOR PRE-FABRICATION OF CONNECTING PIPING
- 8. MAKE-UP WATER PRESSURE 20 psi [137 kPa] MIN, 50 psi [344 kPa] MAX