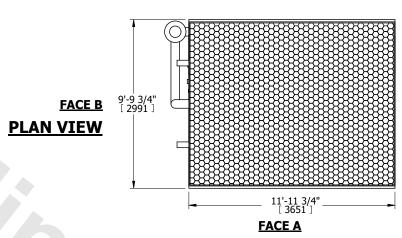

| UNIT    | CLOSED CIRCUIT COOLER |           |
|---------|-----------------------|-----------|
| MODEL # | eco-I SWF 10-6N12     | SCALE NTS |

DWG. # WLETM1212-DRD-ST REV. SERIAL # DATE 8/29/2025

## NOTES:

- 1. (M)- FAN MOTOR LOCATION
- 2. HÉAVIEST SECTION IS COIL SECTION
- 3. MPT DENOTES MALE PIPE THREAD
  FPT DENOTES FEMALE PIPE THREAD
  BFW DENOTES BEVELED FOR WELDING
  GVD DENOTES GROOVED
  FLG DENOTES FLANGE
  PE DENOTES PLAIN END
- 4. +UNIT WEIGHT DOES NOT INCLUDE
  ACCESSORIES (SEE ACCESSORY DRAWINGS)
- ACCESSORIES (SEE ACCESSORY DRAWINGS)
  5. 3/4" [19mm] DIA. MOUNTING HOLES. REFER TO RECOMMENDED STEEL SUPPORT DRAWING
- 6. DIMENSIONS LISTED AS FOLLOWS: ENGLISH FT IN [METRIC] [mm]
- 7. \* APPROXIMATE DIMENSIONS DO NOT USE FOR PRE-FABRICATION OF CONNECTING PIPING
- 8. MAKE-UP WATER PRESSURE 20 psi [137 kPa] MIN, 50 psi [344 kPa] MAX